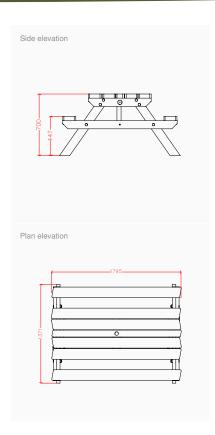

## WILD028 - Crooked Picnic Table - Large

n/a

n/a

n/a

6.14

No

1800mm x 150mm

## **Product Information**

Intended Age Range Free Fall Height

Minimum Surfacing Area (if applicable)

Minimum Space Required (length x width)

Dimension of Largest Part (length x width)

Mass of Heaviest Part (Kg)