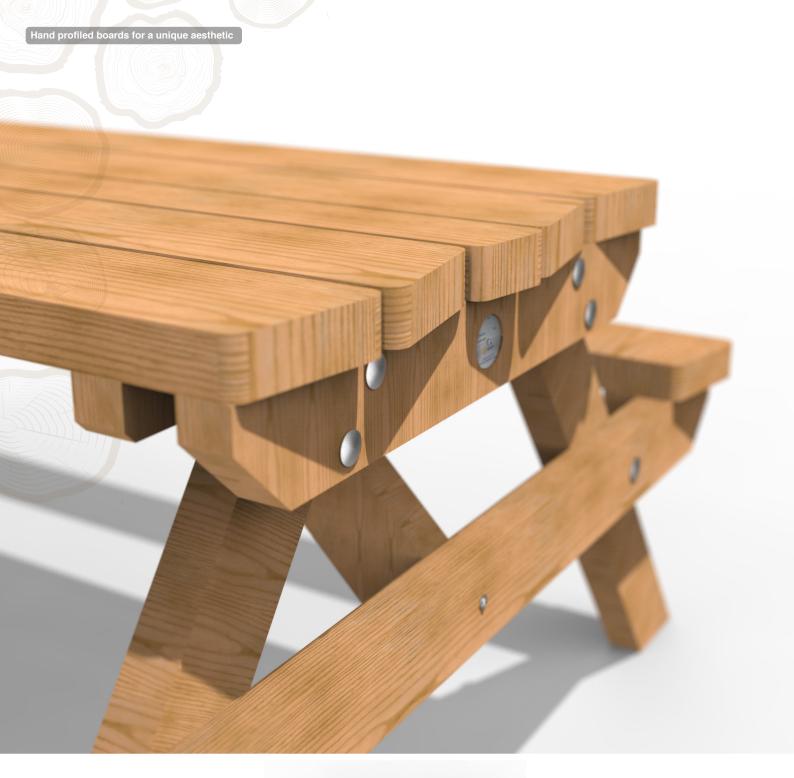

## **Product Features**

- Tanalised redwood timber
- Zinc plated fixings
- Natural aesthetic
- Central hole to table top for parasol