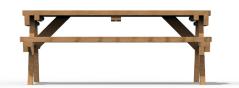

## WILD028 - Crooked Picnic Table - Large

n/a

n/a

n/a

6.14

No

1800mm x 150mm

## **Product Features**

- Tanalised redwood timber
- Zinc plated fixings
- Natural aesthetic
- Central hole to table top for parasol

## **Product Information**

Intended Age Range Free Fall Height

Minimum Surfacing Area (if applicable)

Minimum Space Required (length x width)

Dimension of Largest Part (length x width)

Mass of Heaviest Part (Kg)