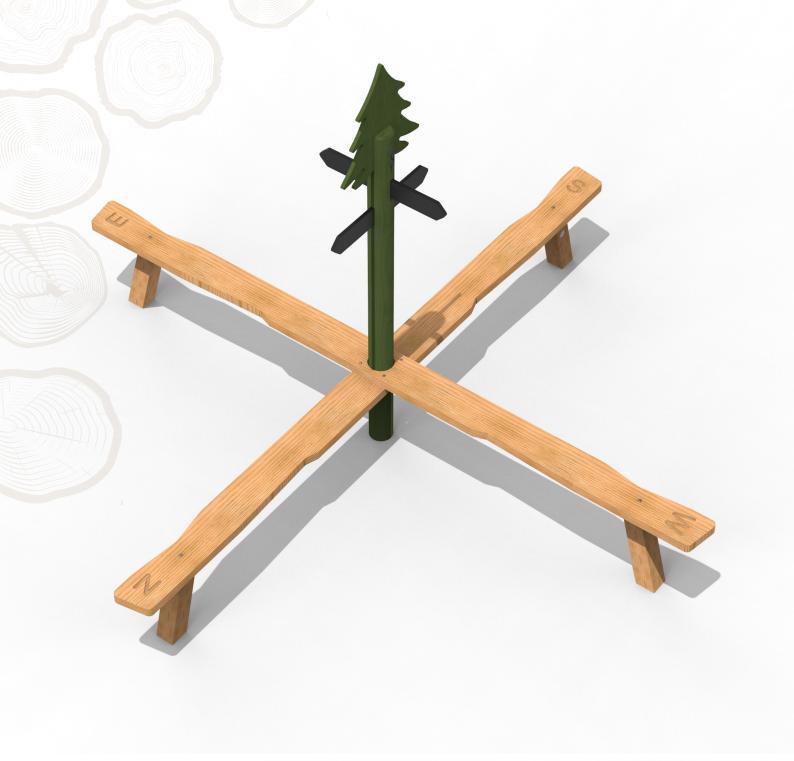

## WILD026 - Crooked Compass Tree Seat

## **Product Features**

- Laminated & tanalised redwood timber
- Zinc plated fixings
- Natural aesthetic
- Encourages Forest School activities
- Seats up to 12 children

- Chalkboard sign posts
- Great for encouraging social interaction,
  learning about directions and navigation