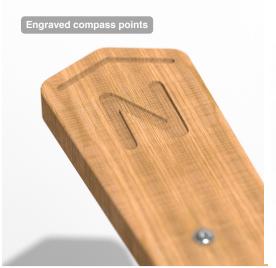

## **Product Features**

- Laminated & tanalised redwood timber
- Zinc plated fixings
- Natural aesthetic
- Encourages Forest School activities
- Seats up to 12 children

- Chalkboard sign posts
- Great for encouraging social interaction,
  learning about directions and navigation