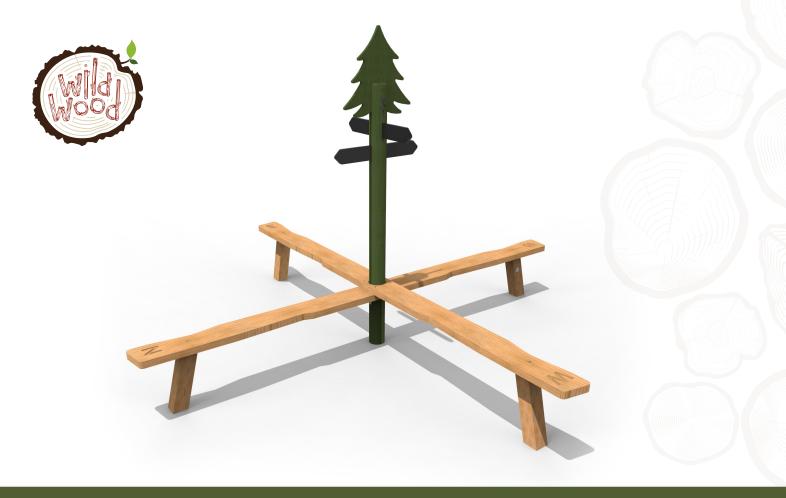

## WILD026 - Crooked Compass Tree Seat

## **Product Features**

- Laminated & tanalised redwood timber
- Zinc plated fixings
- Natural aesthetic
- Encourages Forest School activities
- Seats up to 12 children

- Chalkboard sign posts
- Great for encouraging social interaction,
  learning about directions and navigation