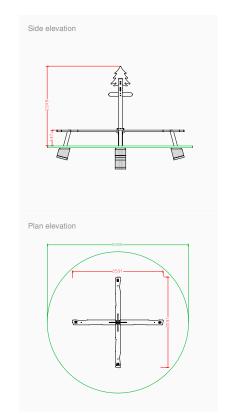

## **Product Information**

Intended Age Range

Free Fall Height

Minimum Surfacing Area (if applicable)

Minimum Space Required (length x width)

Dimension of Largest Part (length x width)

Mass of Heaviest Part (Kg)

Wheelchair Accessible

Spare Part Availability

Minimum persons required for assembly

Under 5

5 - 7

Over 1

n/a n/a

5588mm x 5588mm

3600mm x 195mm

14.81

Yes

2-4 Weeks

2

ESP, Eastham Place, Burnley, Lancashire BB11 3DA Tel: (01282) 43 44 45 Email: info@espplay.co.uk