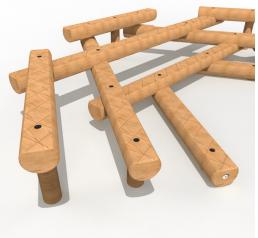

## WILD009 - Log Amphitheatre - Three Tier

## **Product Features**

- Laminated & Tanalised redwood timber
- Zinc plated fixings
- Great for encouraging social interaction
- Can be used as a balance trail
- Lower versions available