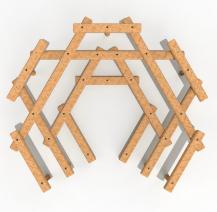

## WILD009 - Log Amphitheatre - Three Tier

## **Product Features**

- Laminated & Tanalised redwood timber
- Zinc plated fixings
- Great for encouraging social interaction
- Can be used as a balance trail
- Lower versions available