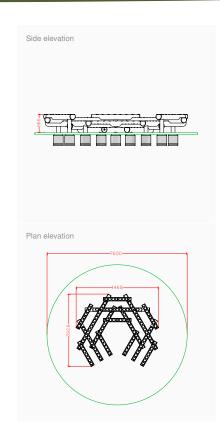

## **Product Information**

Intended age range

Free fall height

Minimum surfacing area (if applicable)

Minimum space required (length x width)

Dimension of largest part (length x width)

Mass of heaviest part (Kg)

Wheelchair accessible

Spare part availability

Minimum persons required for assembly

n/a

n/a

49.20

No

2-4 Weeks