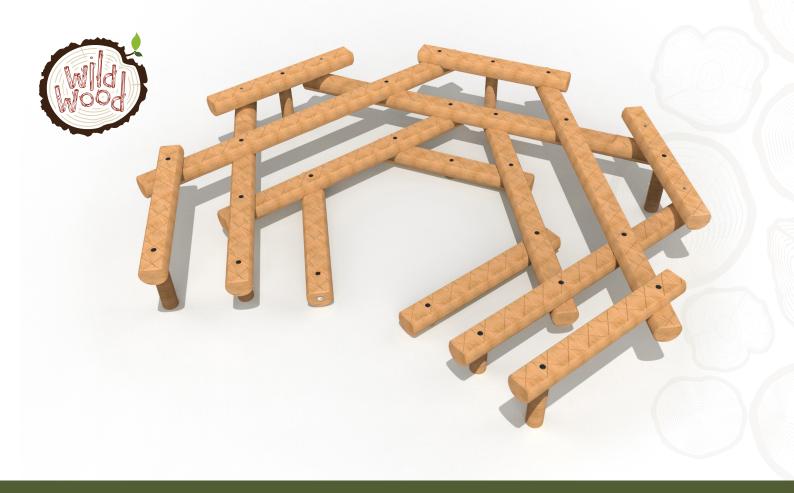

## WILD009 - Log Amphitheatre - Three Tier

## **Product Features**

- Laminated & Tanalised redwood timber
- Zinc plated fixings
- Great for encouraging social interaction
- Can be used as a balance trail
- Lower versions available