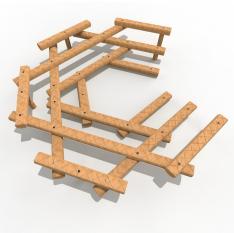

## WILD009 - Log Amphitheatre - Three Tier

## **Product Features**

- Laminated & Tanalised redwood timber
- Zinc plated fixings
- Great for encouraging social interaction
- Can be used as a balance trail
- Lower versions available