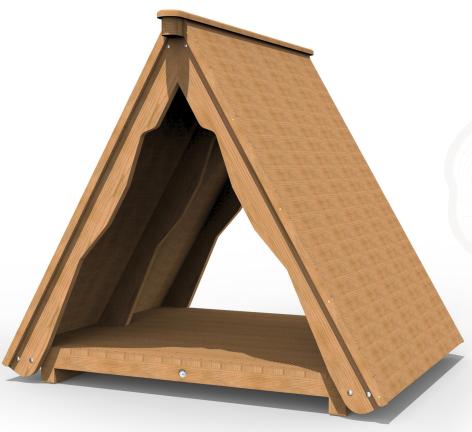

## WILD003 - Woodland Hut

## **Product Features**

- Laminated & Tanalised Redwood Timber
- Zinc Plated Fixings
- Natural aesthetic.
- Encourages Forest School Activities.
- Open-ended design.

- Free-standing or fixed installation.
- Raised versions available.