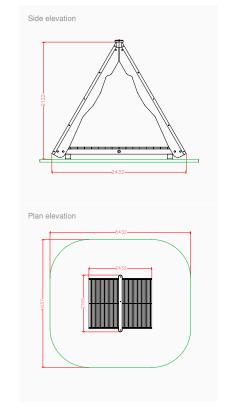

5432mm x 4937mm

2500mm x 195mm

n/a

n/a

7.32

No

3

## **Product Information**

Intended Age Range

Free Fall Height

Minimum Surfacing Area (if applicable)

Minimum Space Required (length x width)

Dimension of Largest Part (length x width)

Difference of Large of Fart (long at x width)

Mass of Heaviest Part (Kg)

Wheelchair Accessible

Spare Part Availability 2-4 Weeks

Minimum persons required for assembly

ESP, Eastham Place, Burnley, Lancashire BB11 3DA Tel: (01282) 43 44 45 Email: info@espplay.co.uk