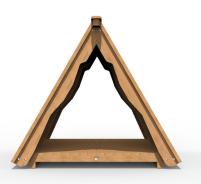

## WILD003 - Woodland Hut

## **Product Features**

- Laminated & Tanalised Redwood Timber
- Zinc Plated Fixings
- Natural aesthetic.
- Encourages Forest School Activities.
- Open-ended design.

- Free-standing or fixed installation.
- Raised versions available.