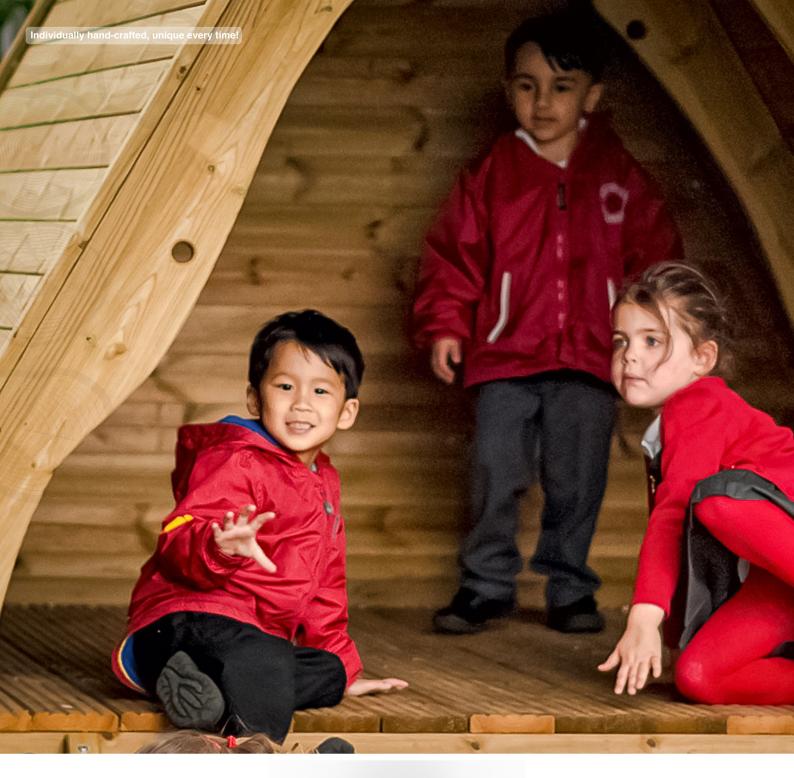

## WILD003 - Woodland Hut

## **Product Features**

- Laminated & Tanalised Redwood Timber
- Zinc Plated Fixings
- Natural aesthetic.
- Encourages Forest School Activities.
- Open-ended design.

- Free-standing or fixed installation.
- Raised versions available.