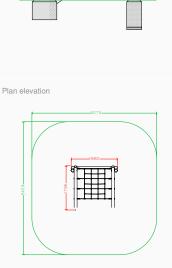

## **Product Information**

Intended Age Range

Free Fall Height

Minimum Surfacing Area (if applicable)

Minimum Space Required (length x width)

Dimension of Largest Part (length x width)

Mass of Heaviest Part (Kg)

Wheelchair Accessible

Spare Part Availability

Minimum persons required for assembly

1208mm

27.5m<sup>2</sup>

15.13

2-4 Weeks

No

5075mm x 5409mm 2650mm x 120mm

Side elevation

ESP, Eastham Place, Burnley, Lancashire BB11 3DA Tel: (01282) 43 44 45 Email: info@espplay.co.uk