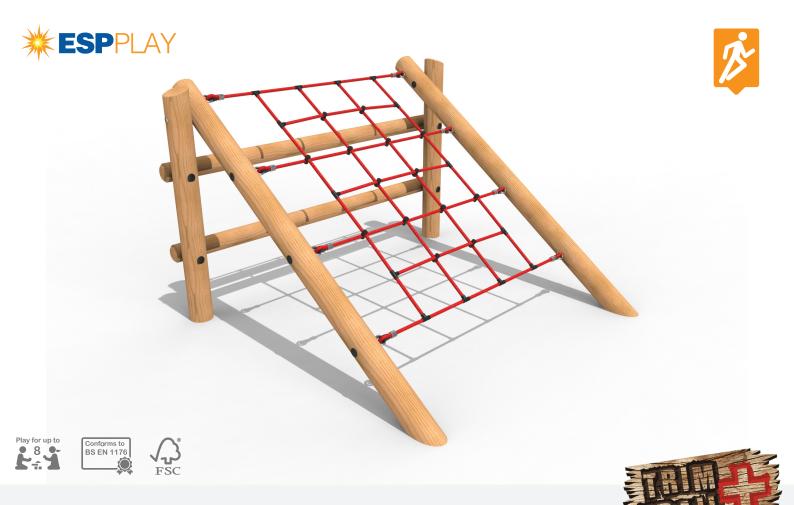

## **TRT107 - Challenge Net - Intermediate**

## **Product Features**

- Laminated redwood timber.
- Zinc plated fixings.
- Steel cored ropes.
- Great for developing strength and coordination.