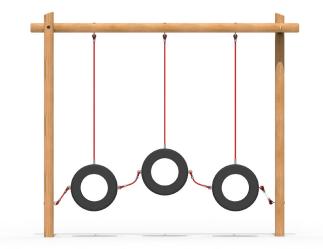

## TRT100 - Tyre Pass - Advanced

## **Product Features**

- Laminated & tanalised redwood timber.
- Zinc plated fixings.
- Steel cored ropes.
- Brand new tyres.
- Great for encouraging upper-body strength and hand-eye coordination.

Plan elevation

Side elevation