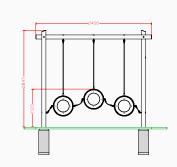

## TRT100 - Tyre Pass - Advanced

## **Product Features**

- Laminated & tanalised redwood timber.
- Zinc plated fixings.
- Steel cored ropes.
- Brand new tyres.
- Great for encouraging upper-body strength and hand-eye coordination.

## **Product Information**

Intended Age Range Free Fall Height Minimum Surfacing Area (if applicable) Minimum Space Required (length x width) Dimension of Largest Part (length x width) Mass of Heaviest Part (Kg) Wheelchair Accessible Spare Part Availability Minimum persons required for assembly







Plan elevation

Side elevation





## playground Specialists









ESP, Eastham Place, Burnley, Lancashire BB11 3DA Tel: (01282) 43 44 45 Email: info@espplay.co.uk