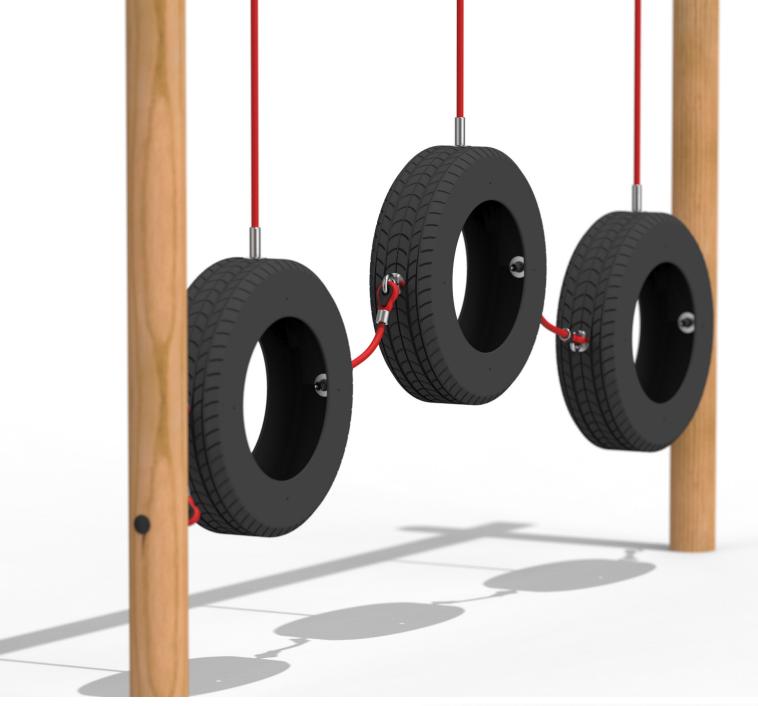

## TRT100 - Tyre Pass - Advanced

## **Product Features**

- Laminated & tanalised redwood timber.
- Zinc plated fixings.
- Steel cored ropes.
- Brand new tyres.
- Great for encouraging upper-body strength and hand-eye coordination.