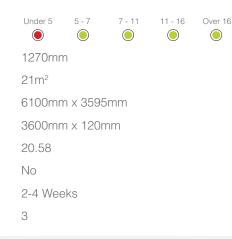

## **Product Information**

Intended Age Range Free Fall Height Minimum Surfacing Area (if applicable) Minimum Space Required (length x width) Dimension of Largest Part (length x width) Mass of Heaviest Part (Kg) Wheelchair Accessible Spare Part Availability Minimum persons required for assembly