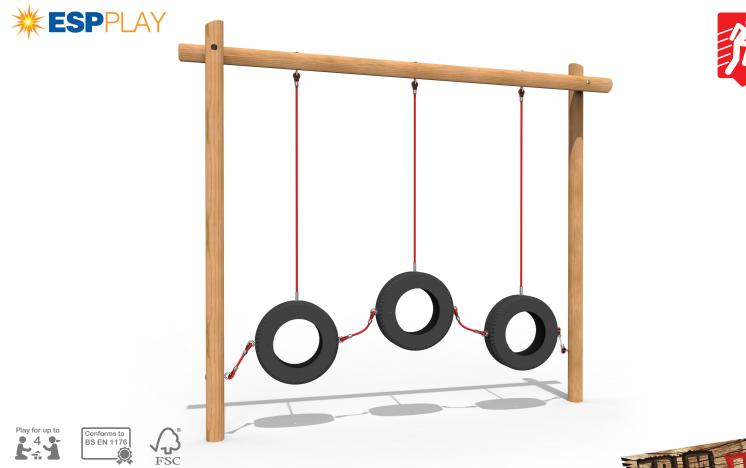

## TRT100 - Tyre Pass - Advanced

## **Product Features**

- Laminated & tanalised redwood timber.
- Zinc plated fixings.
- Steel cored ropes.
- Brand new tyres.
- Great for encouraging upper-body strength and hand-eye coordination.