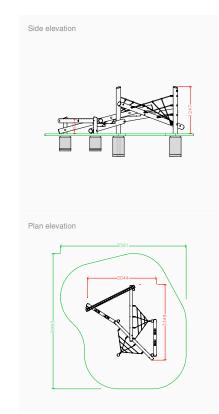

## **Product Information**

Intended Age Range

Free Fall Height

Minimum Surfacing Area (if applicable)

Minimum Space Required (length x width)

Dimension of Largest Part (length x width)

Mass of Heaviest Part (Kg)

5 5-

11 - 1

(

1000mm

 $28.0m^{2}$ 

5561mm x 5993mm

2600mm x 120mm

14.89