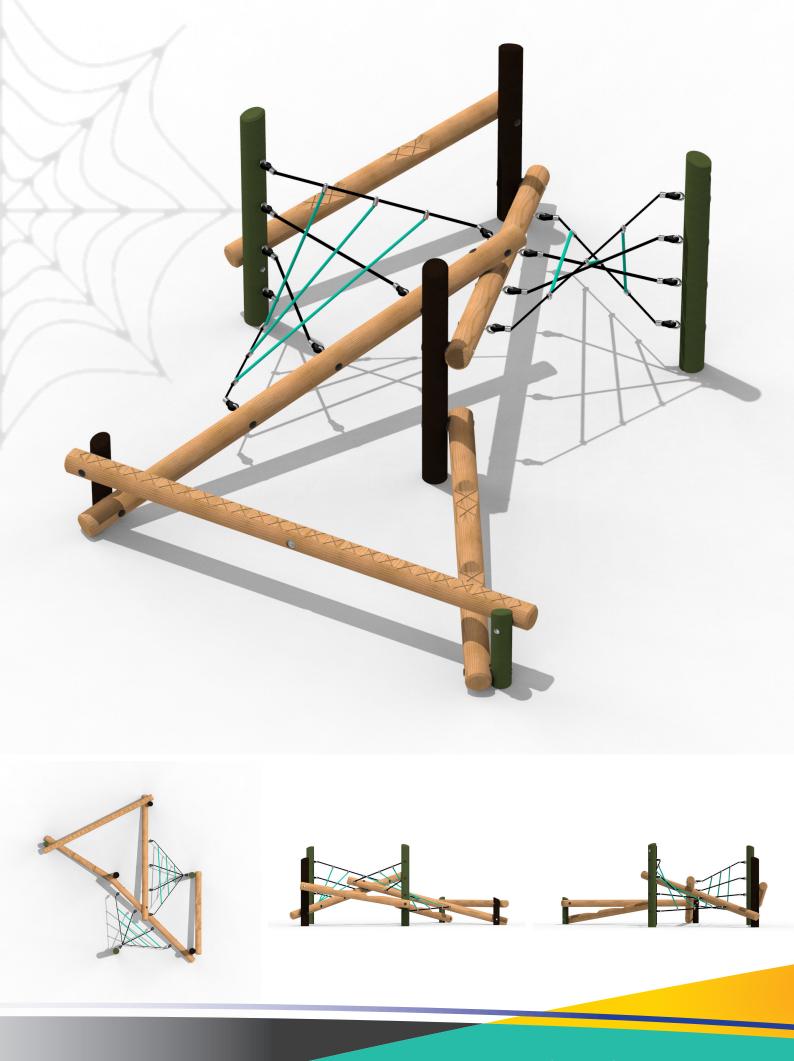

## **TGP002 - Tangled Paint - Lynx**

## **Product Features**

- Laminated & tanalised redwood timber.
- Zinc plated fixings.
- Steel cored ropes.
- · Great for encouraging physical activity
- Cost effective

Small footprint