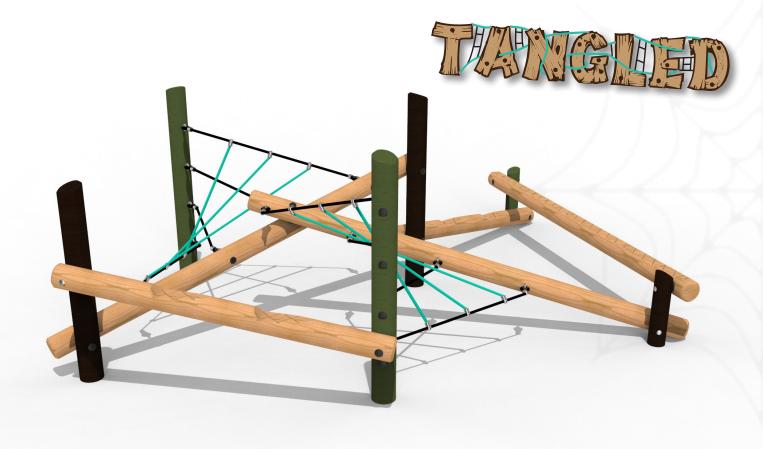

## **TGP002 - Tangled Paint - Lynx**

## **Product Features**

- Laminated & tanalised redwood timber.
- Zinc plated fixings.
- Steel cored ropes.
- · Great for encouraging physical activity
- Cost effective

Small footprint