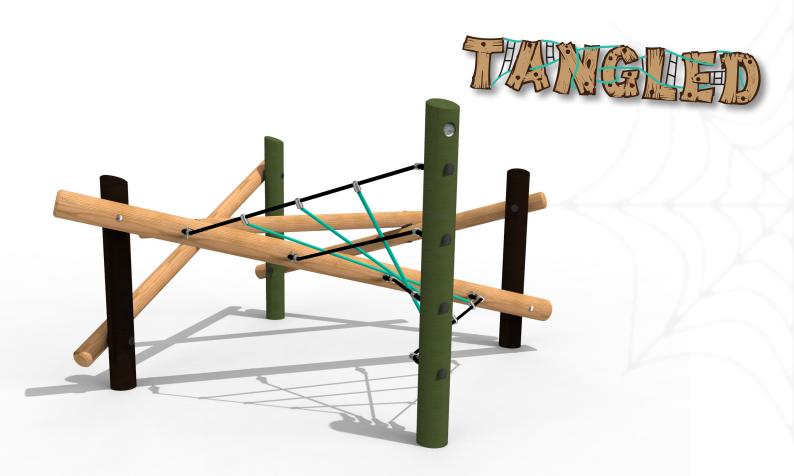

## **TGP001 - Tangled Paint - Funnel Web**

## **Product Features**

- Laminated & tanalised redwood timber.
- Zinc plated fixings.
- Steel cored ropes.
- Great for encouraging physical activity
- Cost effective