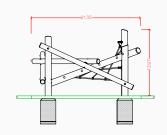

## **Product Information**

Intended Age Range Free Fall Height Minimum Surfacing Area (if applicable) Minimum Space Required (length x width) Dimension of Largest Part (length x width) Mass of Heaviest Part (Kg) Wheelchair Accessible but we would recommend close supervision at all times. Under 5 5 - 7 7 - 11 11 - 16 Over 16 1100mm 26.41m<sup>2</sup> 5140mm x 5140mm

Younger, more adventurous explorers may access the equipment

2600mm x 120mm

14.89

No

2

2-4 Weeks

Tel: (01282) 43 44 45 Web: www.espplay.co.uk

Spare Part Availability

•

Side elevation

Plan elevation

ESP, Eastham Place, Burnley, Lancashire BB11 3DA Tel: (01282) 43 44 45 Email: info@espplay.co.uk Information correct at 8 September 2023 10:39 am © ESP Scotland Ltd 2017