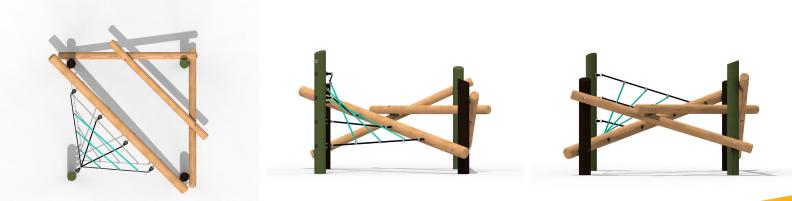

## **TGP001 - Tangled Paint - Funnel Web**

## **Product Features**

- Laminated & tanalised redwood timber.
- Zinc plated fixings.
- Steel cored ropes.
- Great for encouraging physical activity
- Cost effective

## **Product Information**

Intended Age Range Free Fall Height Minimum Surfacing Area (if applicable) Minimum Space Required (length x width) Dimension of Largest Part (length x width) Mass of Heaviest Part (Kg) Wheelchair Accessible but we would recommend close supervision at all times. Under 5 5 - 7 7 - 11 11 - 16 Over 16 1100mm 26.41m<sup>2</sup> 5140mm x 5140mm

Younger, more adventurous explorers may access the equipment

2600mm x 120mm

14.89

No

2

2-4 Weeks

Tel: (01282) 43 44 45 Web: www.espplay.co.uk

Spare Part Availability