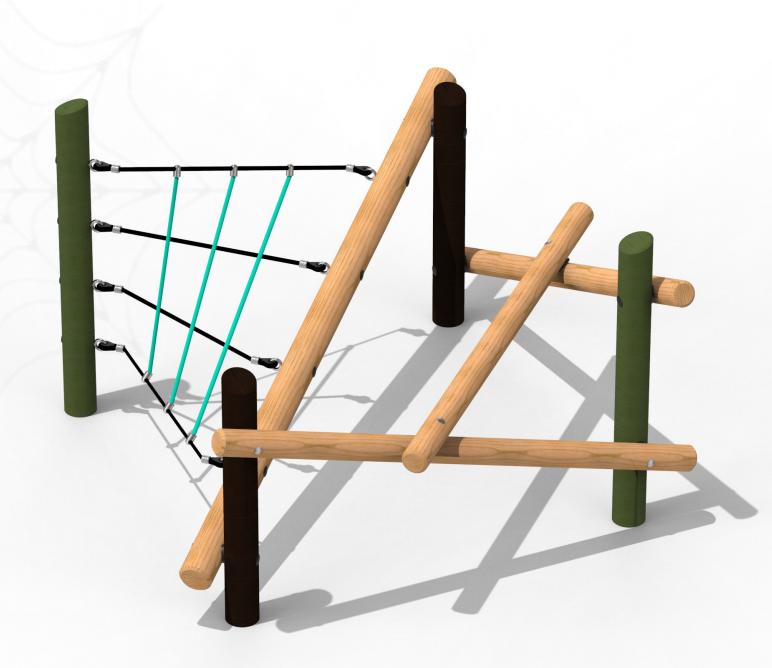

## **TGP001 - Tangled Paint - Funnel Web**

## **Product Features**

- Laminated & tanalised redwood timber.
- Zinc plated fixings.
- Steel cored ropes.
- Great for encouraging physical activity
- Cost effective