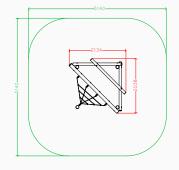

## **Product Information**

Intended Age Range Free Fall Height Minimum Surfacing Area (if applicable) Minimum Space Required (length x width) Dimension of Largest Part (length x width) Mass of Heaviest Part (Kg) Wheelchair Accessible but we would recommend close supervision at all times. Under 5 5 - 7 7 - 11 11 - 16 Over 16 1100mm 26.41m<sup>2</sup> 5140mm x 5140mm

Younger, more adventurous explorers may access the equipment

2600mm x 120mm

14.89

No

2

2-4 Weeks

Tel: (01282) 43 44 45 Web: www.espplay.co.uk

Spare Part Availability

•

Side elevation

Plan elevation

ESP, Eastham Place, Burnley, Lancashire BB11 3DA Tel: (01282) 43 44 45 Email: info@espplay.co.uk Information correct at 8 September 2023 10:39 am © ESP Scotland Ltd 2017