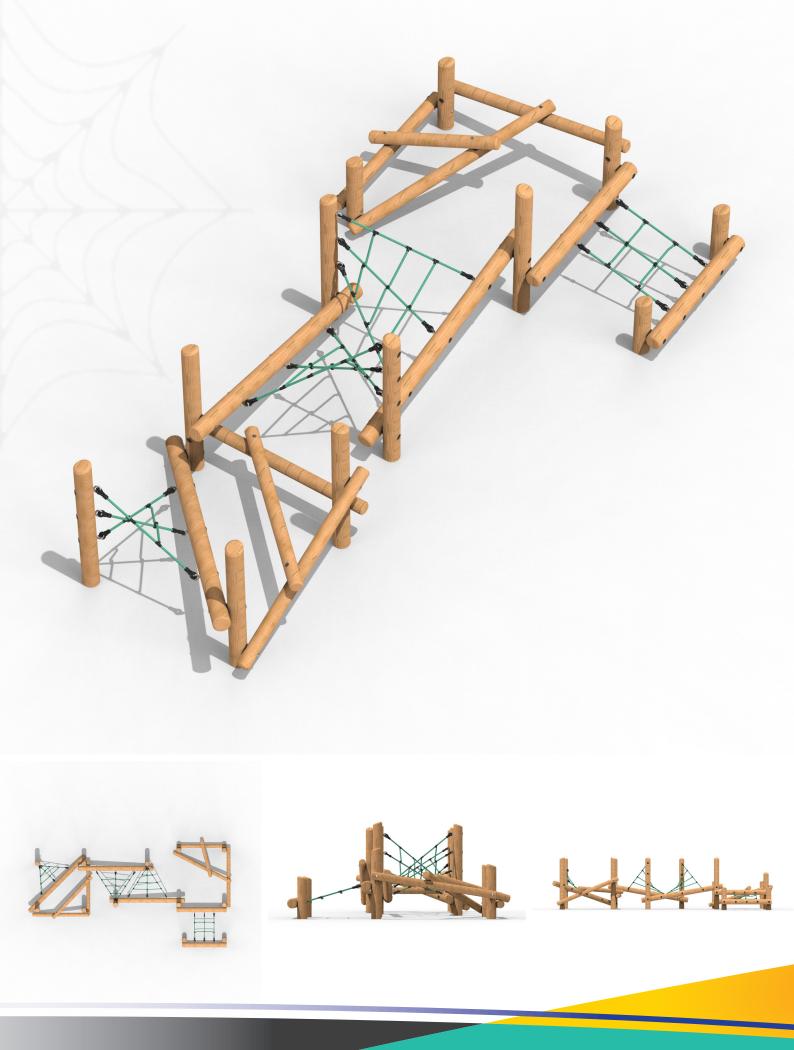

## TG013 - Tangled - Redback

## **Product Features**

- Laminated & tanalised redwood timber.
- Zinc plated fixings.
- Steel cored ropes.
- Great for encouraging physical activity
- Cost effective

Small footprint