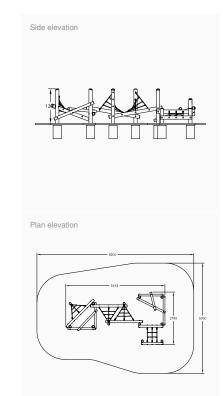

## **Product Information**

Intended Age Range

Free Fall Height

Minimum Surfacing Area (if applicable)

Minimum Space Required (length x width)

Dimension of Largest Part (length x width)

Mass of Heaviest Part (Kg)

Over 16

750mm

 $40.51m^{2}$ 

8200mm x 5760mm

1950mm x 120mm

11.15

No

2-4 Weeks