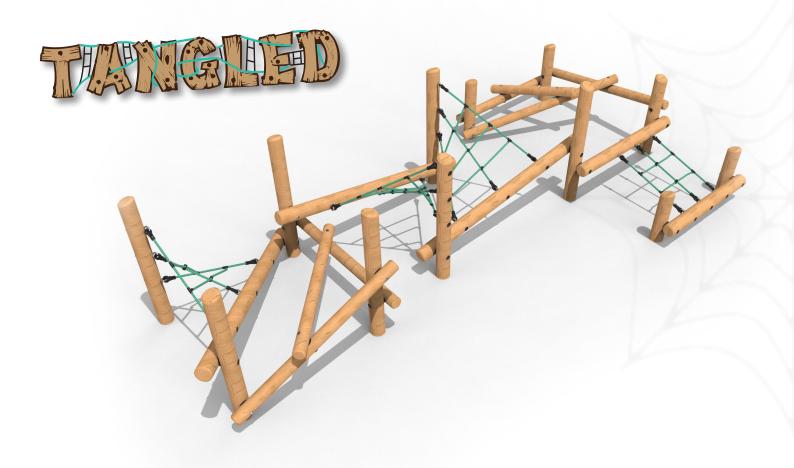

## TG013 - Tangled - Redback

## **Product Features**

- Laminated & tanalised redwood timber.
- Zinc plated fixings.
- Steel cored ropes.
- Great for encouraging physical activity
- Cost effective

Small footprint