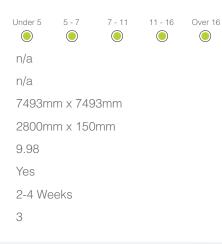

## **Product Information**

Intended Age Range Free Fall Height Minimum Surfacing Area (if applicable) Minimum Space Required (length x width) Dimension of Largest Part (length x width) Mass of Heaviest Part (Kg) Wheelchair Accessible Spare Part Availability Minimum persons required for assembly