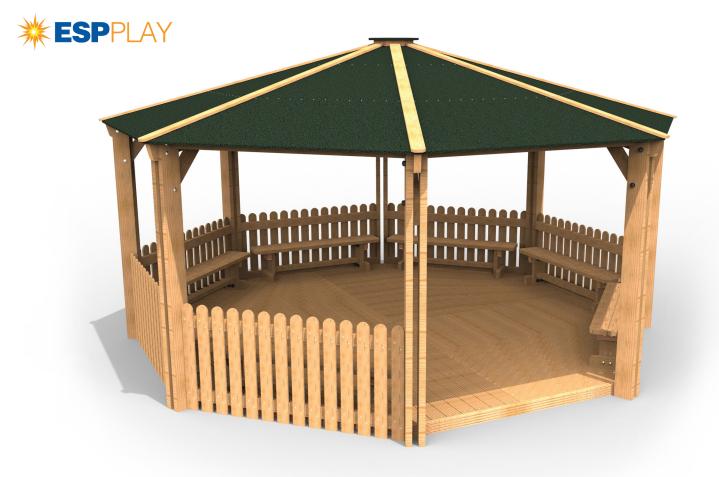

## QF139 - Octagonal Shelter - With Picket Sides Seats and Decking

## **Product Features**

- Laminated and tanalised redwood timber.
- Zinc plated fixings.
- Mineral felt roof covering.