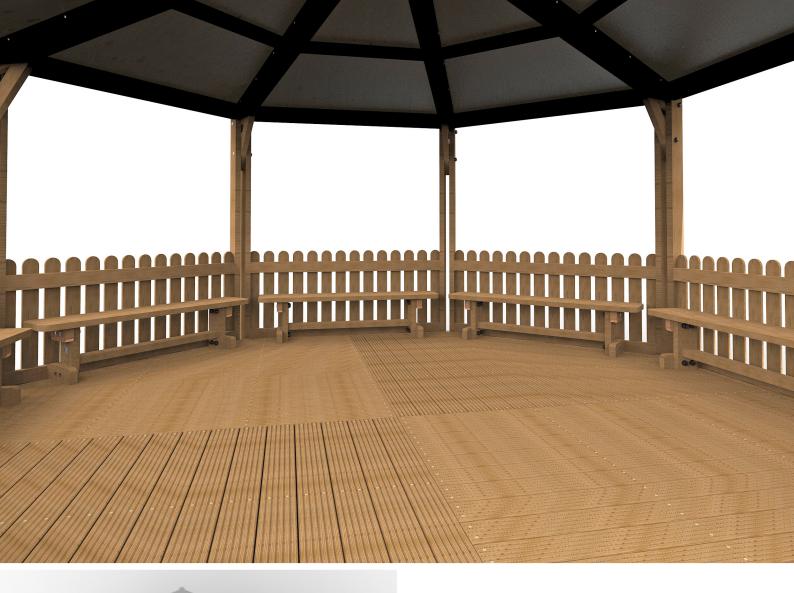

## QF139 - Octagonal Shelter - With Picket Sides Seats and Decking

## **Product Features**

- Laminated and tanalised redwood timber.
- Zinc plated fixings.
- Mineral felt roof covering.