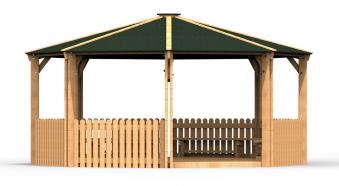

## QF139 - Octagonal Shelter - With Picket Sides Seats and Decking

## **Product Features**

- Laminated and tanalised redwood timber.
- Zinc plated fixings.
- Mineral felt roof covering.