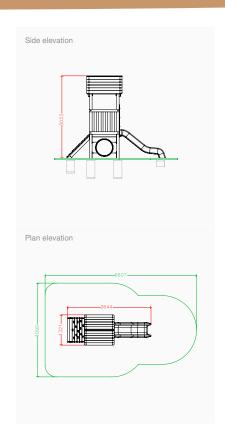

## **Product Information**

Intended Age Range

Free Fall Height

Minimum Surfacing Area (if applicable)

Minimum Space Required (length x width)

Dimension of Largest Part (length x width)

Mass of Heaviest Part (Kg)

Wheelchair Accessible

Spare Part Availability

Minimum persons required for assembly

5 - 7

7 - 11

11 - 10

6

22.79m<sup>2</sup>

6294mm x 4090mm

2940mm x 1045mm x 425mm

10.0

No

2-4 Weeks

3