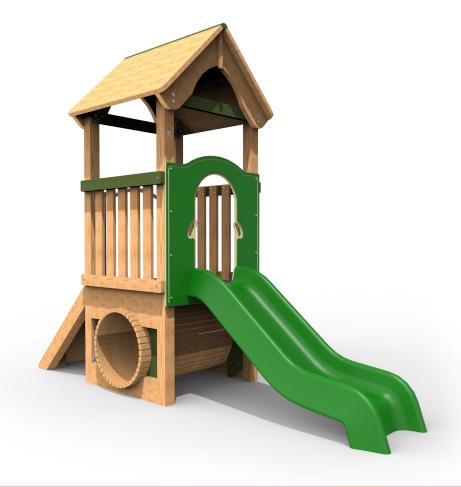

## PTOW12 - Banks Play Tower

## **Product Features**

- Laminated and tanalised redwood timber.
- Zinc plated & stainless steel fixings.
- Moulded HDPE Slide
- Large size professional handgrips.
- Great for encouraging physical activity.