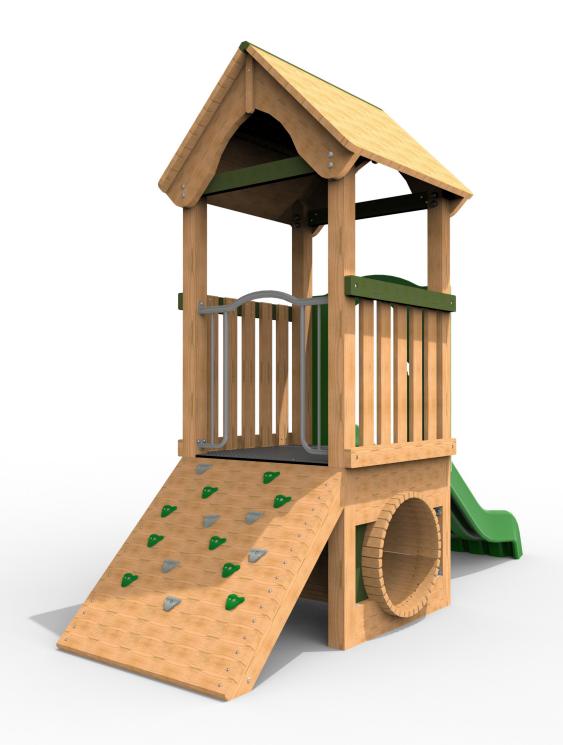

## PTOW12 - Banks Play Tower

## **Product Features**

- Laminated and tanalised redwood timber.
- Zinc plated & stainless steel fixings.
- Moulded HDPE Slide
- Large size professional handgrips.
- Great for encouraging physical activity.