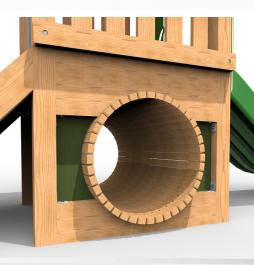

## PTOW12 - Banks Play Tower

## **Product Features**

- Laminated and tanalised redwood timber.
- Zinc plated & stainless steel fixings.
- Moulded HDPE Slide
- Large size professional handgrips.
- Great for encouraging physical activity.