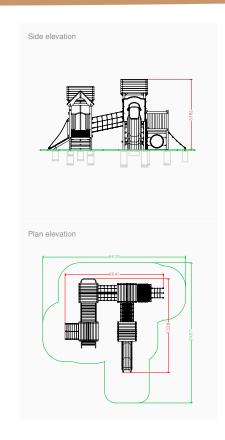

## **Product Information**

Intended Age Range

Free Fall Height

Minimum Surfacing Area (if applicable)

Minimum Space Required (length x width)

Dimension of Largest Part (length x width)

Mass of Heaviest Part (Kg)

Wheelchair Accessible

Spare Part Availability

Minimum persons required for assembly

Under 5 5 - 7 7 - 11 11 - 16 Over 1

1500mm
61.63m<sup>2</sup>

9639mm x 9457mm

2200mm x 700mm

32.00