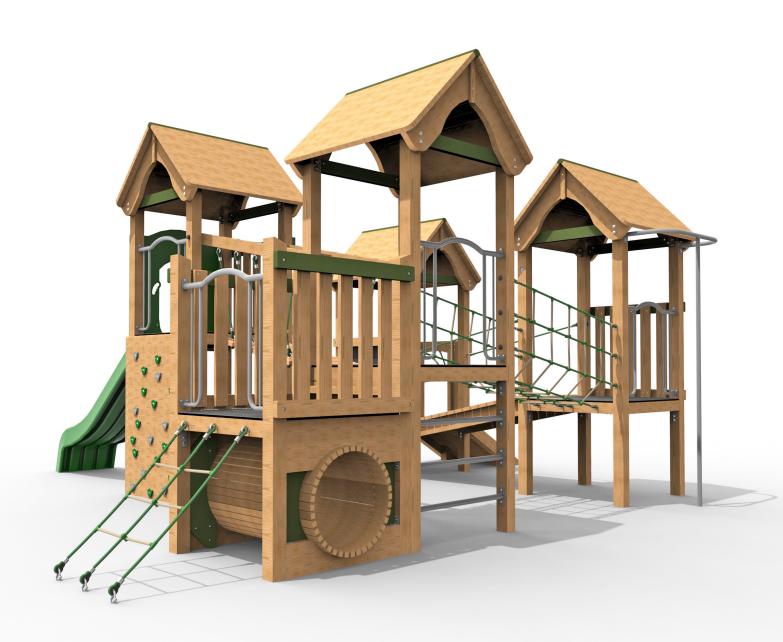

## PTOW11 - Vancouver Play Tower

## **Product Features**

- Laminated and tanalised redwood timber.
- Steel cored ropes.
- Zinc plated & stainless steel fixings.
- Moulded HDPE Slide.

- Large size professional handgrips.
- Steel fireman's pole.
- Great for encouraging physical activity.