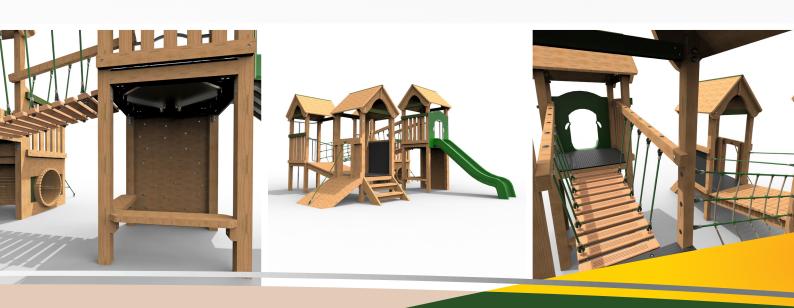

## **Product Features**

- Laminated and tanalised redwood timber.
- Steel cored ropes.
- Zinc plated & stainless steel fixings.
- Moulded HDPE Slide.

- Large size professional handgrips.
- Steel fireman's pole.
- Great for encouraging physical activity.