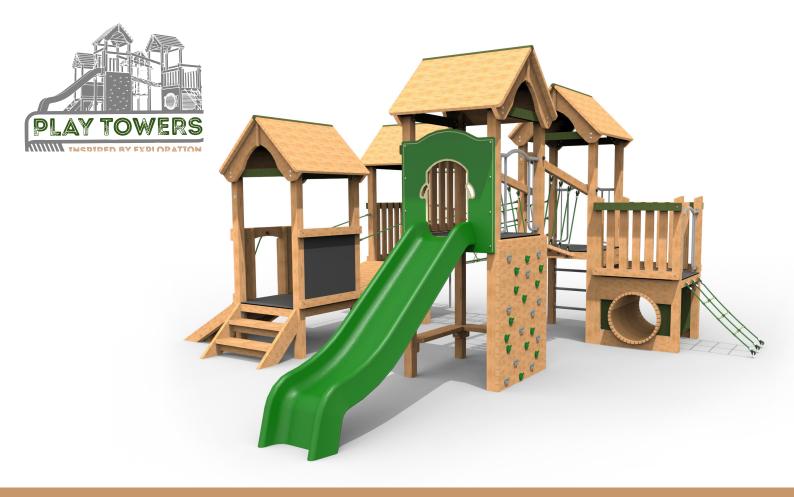

## PTOW11 - Vancouver Play Tower

## **Product Features**

- Laminated and tanalised redwood timber.
- Steel cored ropes.
- Zinc plated & stainless steel fixings.
- Moulded HDPE Slide.

- Large size professional handgrips.
- Steel fireman's pole.
- Great for encouraging physical activity.