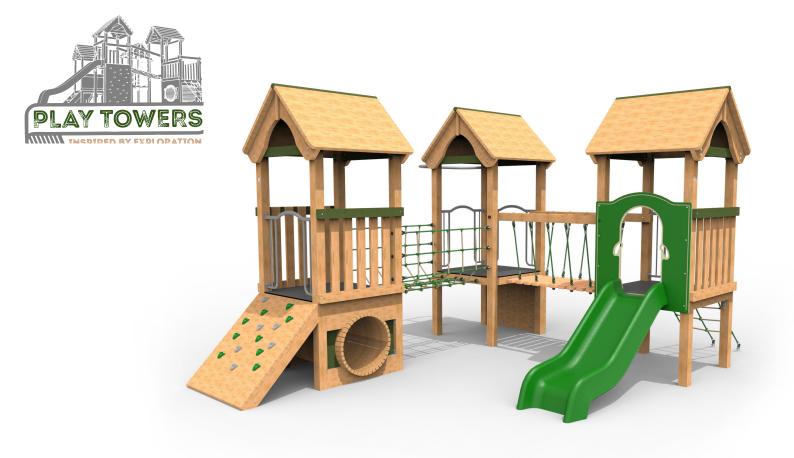

## PTOW09 - Fawcett Play Tower

## **Product Features**

- Laminated and tanalised redwood timber.
- Steel cored ropes.
- Zinc plated & stainless steel fixings.
- Moulded HDPE Slide.

- Large size professional handgrips.
- Steel fireman's pole.
- Great for encouraging physical activity.