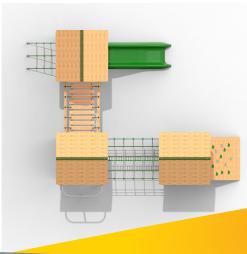

## PTOW09 - Fawcett Play Tower

## **Product Features**

- Laminated and tanalised redwood timber.
- Steel cored ropes.
- Zinc plated & stainless steel fixings.
- Moulded HDPE Slide.

- Large size professional handgrips.
- Steel fireman's pole.
- Great for encouraging physical activity.