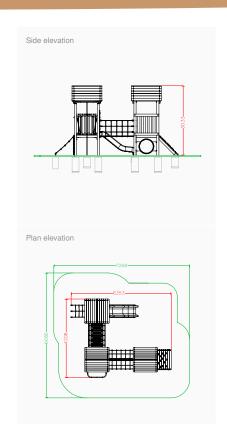

## **Product Information**

Intended Age Range

Free Fall Height

Minimum Surfacing Area (if applicable)

Minimum Space Required (length x width)

Dimension of Largest Part (length x width)

Mass of Heaviest Part (Kg)

Wheelchair Accessible

Spare Part Availability

Minimum persons required for assembly

Under 5 5 - 7 7 - 11 11 - 16 Over 1

900mm

43.17m<sup>2</sup>

7000------

7268mm x 6680mm

2200mm x 700mm

32.00

No

2-4 Weeks

3