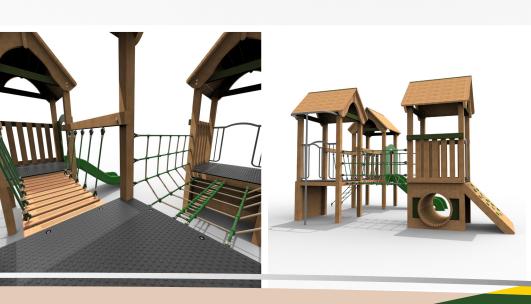

## PTOW09 - Fawcett Play Tower

## **Product Features**

- Laminated and tanalised redwood timber.
- Steel cored ropes.
- Zinc plated & stainless steel fixings.
- Moulded HDPE Slide.

- Large size professional handgrips.
- Steel fireman's pole.
- Great for encouraging physical activity.