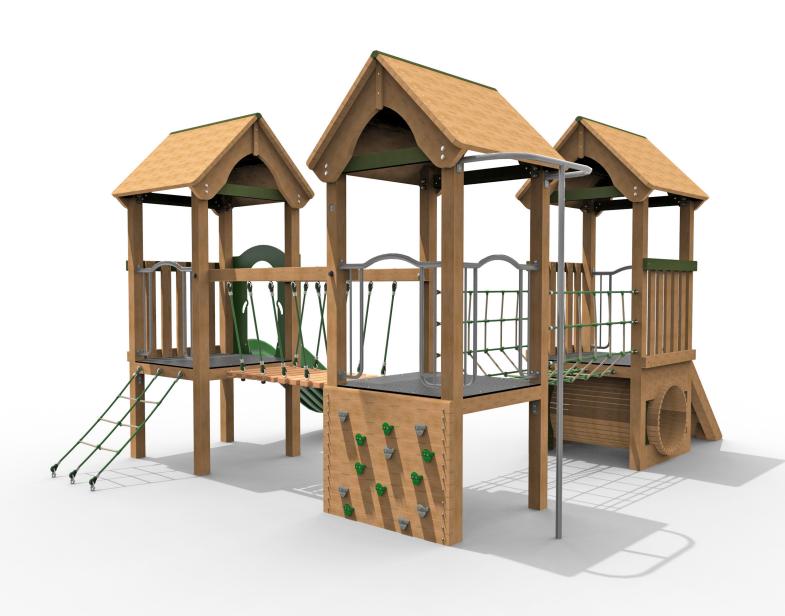

## PTOW09 - Fawcett Play Tower

## **Product Features**

- Laminated and tanalised redwood timber.
- Steel cored ropes.
- Zinc plated & stainless steel fixings.
- Moulded HDPE Slide.

- Large size professional handgrips.
- Steel fireman's pole.
- Great for encouraging physical activity.