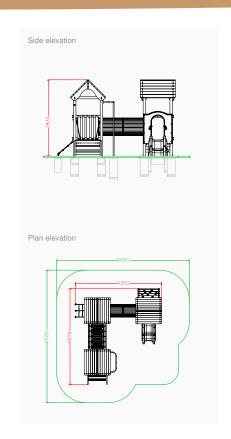

## **Product Information**

Intended Age Range

Free Fall Height

Minimum Surfacing Area (if applicable)

Minimum Space Required (length x width)

Dimension of Largest Part (length x width)

Mass of Heaviest Part (Kg)

Wheelchair Accessible

Spare Part Availability

Minimum persons required for assembly

Under 5 5 - 7 7 - 11 11 - 16 Over 1

600mm

39.0m²

6680mm x 6680mm

2200mm x 700mm