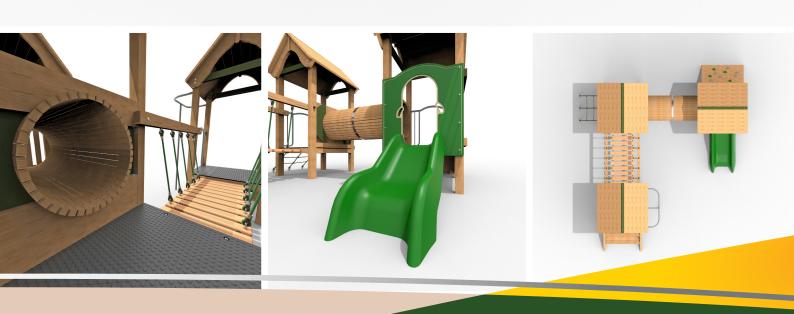

## PTOW07 - Mackenzie Play Tower

## **Product Features**

- Laminated and tanalised redwood timber.
- Steel cored ropes.
- Zinc plated & stainless steel fixings.
- Moulded HDPE Slide.

- Large size professional handgrips.
- Steel fireman's pole.
- Great for encouraging physical activity.