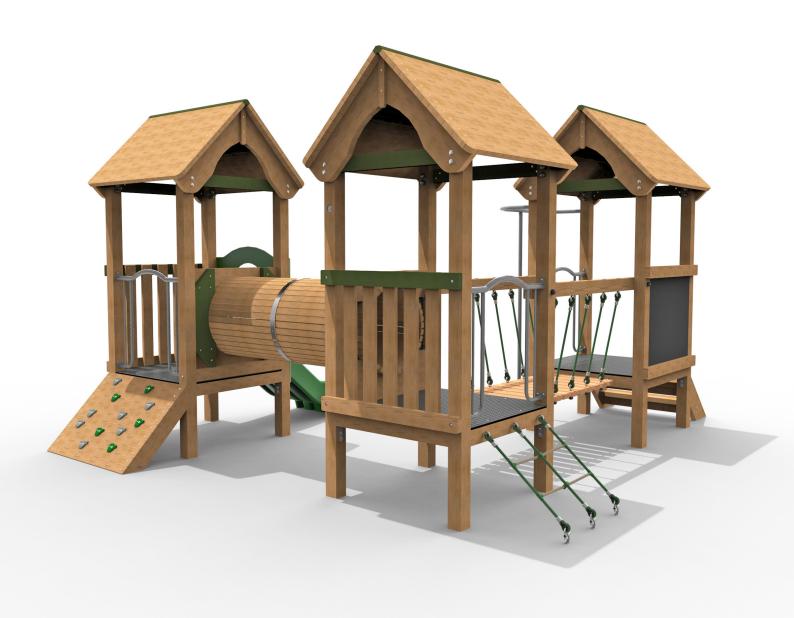

## PTOW07 - Mackenzie Play Tower

## **Product Features**

- Laminated and tanalised redwood timber.
- Steel cored ropes.
- Zinc plated & stainless steel fixings.
- Moulded HDPE Slide.

- Large size professional handgrips.
- Steel fireman's pole.
- Great for encouraging physical activity.