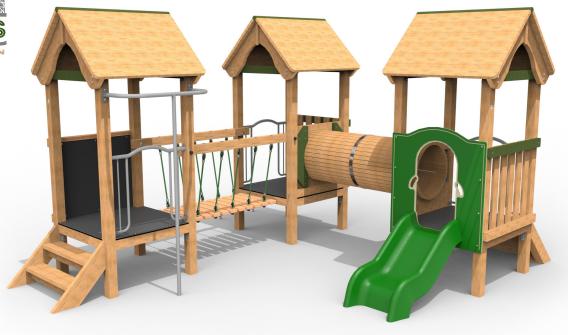

## PTOW07 - Mackenzie Play Tower

## **Product Features**

- Laminated and tanalised redwood timber.
- Steel cored ropes.
- Zinc plated & stainless steel fixings.
- Moulded HDPE Slide.

- Large size professional handgrips.
- Steel fireman's pole.
- Great for encouraging physical activity.