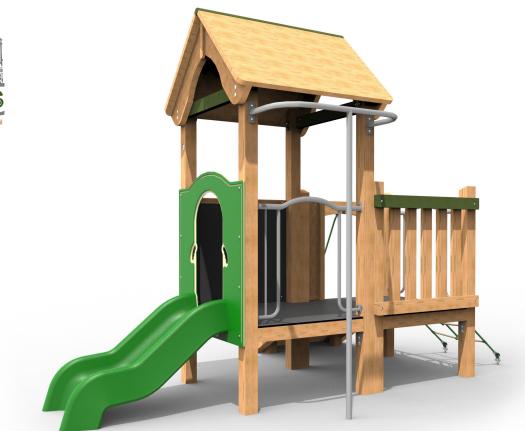

## PTOW03 - Kingsley Play Tower

## **Product Features**

- Laminated and tanalised redwood
  timber.
- Steel cored ropes.
- Zinc plated & stainless steel fixings.
- Moulded HDPE Slide.

- Large size professional handgrips.
- Steel fireman's pole.
- Great for encouraging physical activity.

Plan elevation

PPI A

ESP, Eastham Place, Burnley, Lancashire BB11 3DA Tel: (01282) 43 44 45 Email: info@espplay.co.uk Information correct at 7 September 2023 4:05 pm © ESP Scotland Ltd 2017