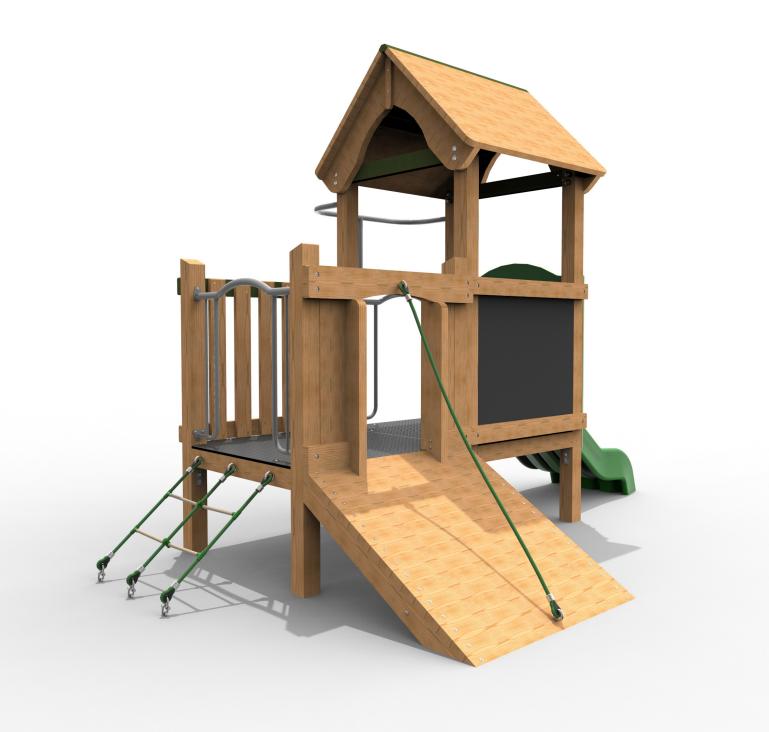

## PTOW03 - Kingsley Play Tower

## **Product Features**

- Laminated and tanalised redwood
  timber.
- Steel cored ropes.
- Zinc plated & stainless steel fixings.
- Moulded HDPE Slide.

- Large size professional handgrips.
- Steel fireman's pole.
- Great for encouraging physical activity.

Plan elevation

PPI A

ESP, Eastham Place, Burnley, Lancashire BB11 3DA Tel: (01282) 43 44 45 Email: info@espplay.co.uk Information correct at 7 September 2023 4:05 pm © ESP Scotland Ltd 2017