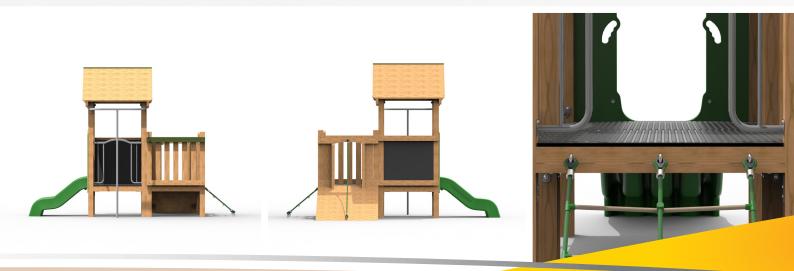

## **Product Features**

- Laminated and tanalised redwood
  timber.
- Steel cored ropes.
- Zinc plated & stainless steel fixings.
- Moulded HDPE Slide.

- Large size professional handgrips.
- Steel fireman's pole.
- Great for encouraging physical activity.

Plan elevation

PPI A

ESP, Eastham Place, Burnley, Lancashire BB11 3DA Tel: (01282) 43 44 45 Email: info@espplay.co.uk Information correct at 7 September 2023 4:05 pm © ESP Scotland Ltd 2017