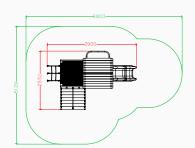

## **Product Information**

Intended Age Range Free Fall Height Minimum Surfacing Area (if applicable) Minimum Space Required (length x width) Dimension of Largest Part (length x width) Mass of Heaviest Part (Kg) Wheelchair Accessible Spare Part Availability Minimum persons required for assembly

- Large size professional handgrips.
- Steel fireman's pole.
- Great for encouraging physical activity.

Plan elevation

PPI A

ESP, Eastham Place, Burnley, Lancashire BB11 3DA Tel: (01282) 43 44 45 Email: info@espplay.co.uk Information correct at 7 September 2023 4:05 pm © ESP Scotland Ltd 2017