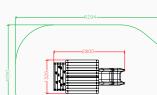

## **Product Information**

Intended Age Range Free Fall Height Minimum Surfacing Area (if applicable) Minimum Space Required (length x width) Dimension of Largest Part (length x width) Mass of Heaviest Part (Kg) Wheelchair Accessible Spare Part Availability Minimum persons required for assembly

Great for encouraging physical activity.

Plan elevation

25

PPI A

ESP, Eastham Place, Burnley, Lancashire BB11 3DA Tel: (01282) 43 44 45 Email: info@espplay.co.uk Information correct at 7 September 2023 4:03 pm © ESP Scotland Ltd 2017