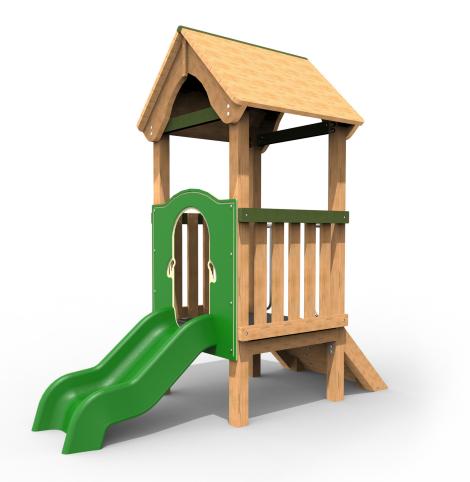

## **PTOW01 - Bell Play Tower**

## **Product Features**

- Laminated and tanalised redwood
  timber.
- Zinc plated & stainless steel fixings.
- Moulded HDPE Slide
- Large size professional handgrips.