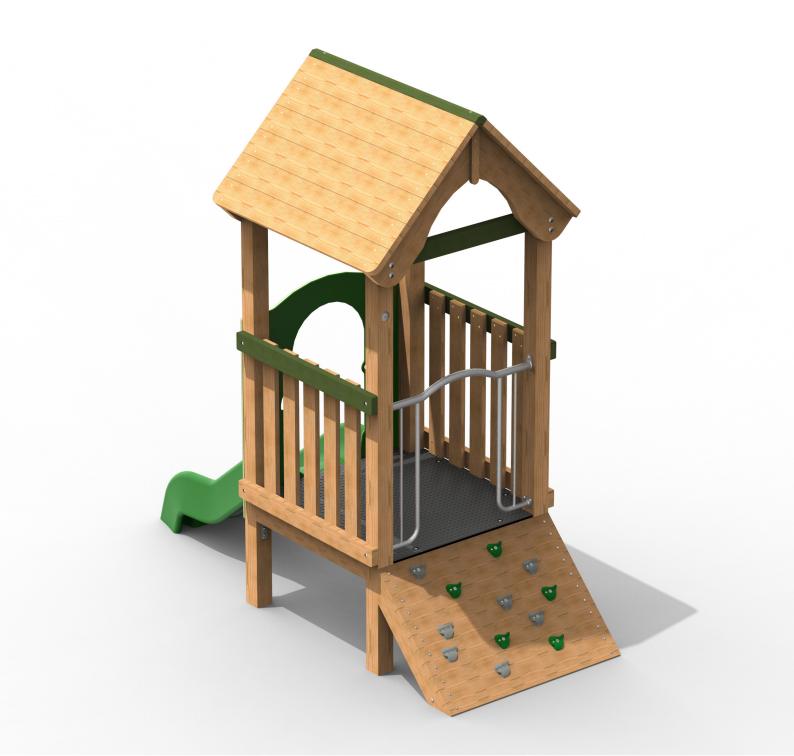

## **PTOW01 - Bell Play Tower**

## **Product Features**

- Laminated and tanalised redwood
  timber.
- Zinc plated & stainless steel fixings.
- Moulded HDPE Slide
- Large size professional handgrips.