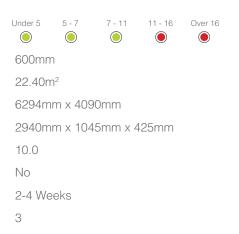

## **Product Information**

Intended Age Range Free Fall Height Minimum Surfacing Area (if applicable) Minimum Space Required (length x width) Dimension of Largest Part (length x width) Mass of Heaviest Part (Kg) Wheelchair Accessible Spare Part Availability Minimum persons required for assembly