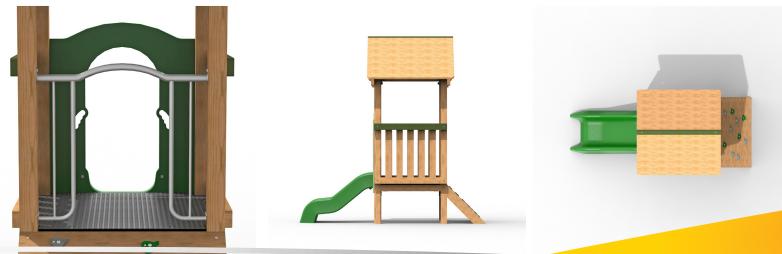

## **Product Features**

- Laminated and tanalised redwood
  timber.
- Zinc plated & stainless steel fixings.
- Moulded HDPE Slide
- Large size professional handgrips.