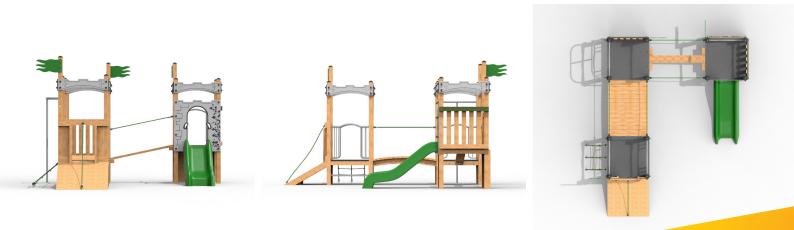

- Large size professional handgrips.
- Steel fireman's pole.
- Great for encouraging physical activity.

Side elevation

Plan elevation

Ξ

SPPLAY

ESP, Eastham Place, Burnley, Lancashire BB11 3DA Tel: (01282) 43 44 45 Email: info@espplay.co.uk Information correct at 7 September 2023 3:58 pm © ESP Scotland Ltd 2017