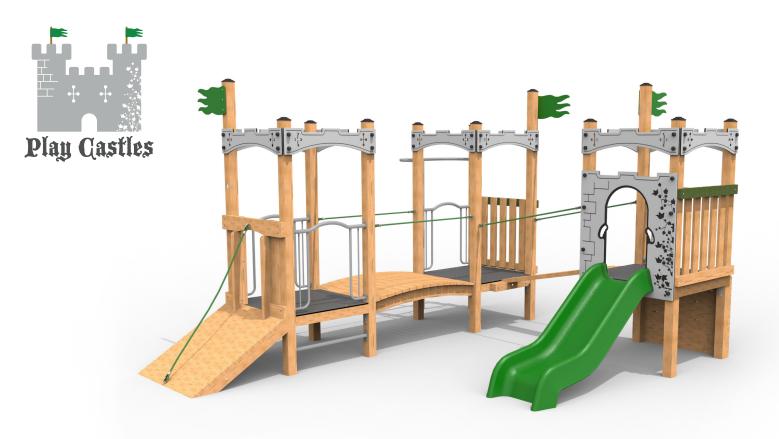

## PCAS08 - Saltwood Play Castle

## **Product Features**

- Laminated and tanalised redwood timber.
- Steel cored ropes.
- Zinc plated & stainless steel fixings.
- Moulded HDPE Slide.

- Large size professional handgrips.
- Steel fireman's pole.
- Great for encouraging physical activity.

Side elevation

Plan elevation

Ξ

SPPLAY

ESP, Eastham Place, Burnley, Lancashire BB11 3DA Tel: (01282) 43 44 45 Email: info@espplay.co.uk Information correct at 7 September 2023 3:58 pm © ESP Scotland Ltd 2017