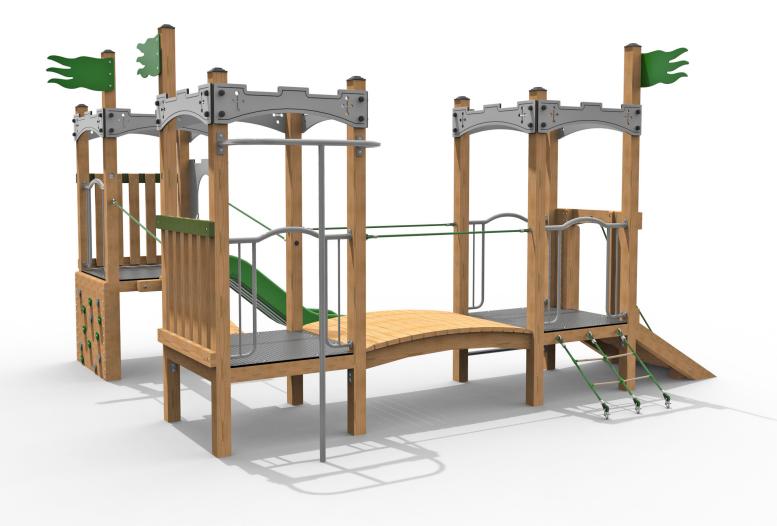

## PCAS08 - Saltwood Play Castle

## **Product Features**

- Laminated and tanalised redwood timber.
- Steel cored ropes.
- Zinc plated & stainless steel fixings.
- Moulded HDPE Slide.

- Large size professional handgrips.
- Steel fireman's pole.
- Great for encouraging physical activity.

Side elevation

Plan elevation

Ξ

SPPLAY

ESP, Eastham Place, Burnley, Lancashire BB11 3DA Tel: (01282) 43 44 45 Email: info@espplay.co.uk Information correct at 7 September 2023 3:58 pm © ESP Scotland Ltd 2017