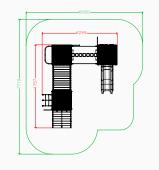

- Large size professional handgrips.
- Steel fireman's pole.
- Great for encouraging physical activity.

Side elevation

Plan elevation

Ξ

SPPLAY

ESP, Eastham Place, Burnley, Lancashire BB11 3DA Tel: (01282) 43 44 45 Email: info@espplay.co.uk Information correct at 7 September 2023 3:58 pm © ESP Scotland Ltd 2017