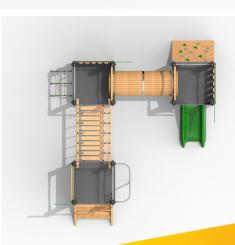

## PCAS07 - Carisbrooke Play Castle

## **Product Features**

- Laminated and tanalised redwood timber.
- Steel cored ropes.
- Zinc plated & stainless steel fixings.
- Moulded HDPE Slide.

- Large size professional handgrips.
- Steel fireman's pole.
- Great for encouraging physical activity.