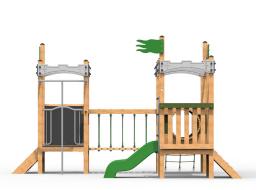

## PCAS07 - Carisbrooke Play Castle

## **Product Features**

- Laminated and tanalised redwood timber.
- Steel cored ropes.
- Zinc plated & stainless steel fixings.
- Moulded HDPE Slide.

- Large size professional handgrips.
- Steel fireman's pole.
- Great for encouraging physical activity.