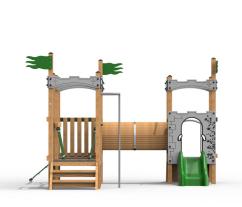

## PCAS07 - Carisbrooke Play Castle

## **Product Features**

- Laminated and tanalised redwood timber.
- Steel cored ropes.
- Zinc plated & stainless steel fixings.
- Moulded HDPE Slide.

- Large size professional handgrips.
- Steel fireman's pole.
- Great for encouraging physical activity.