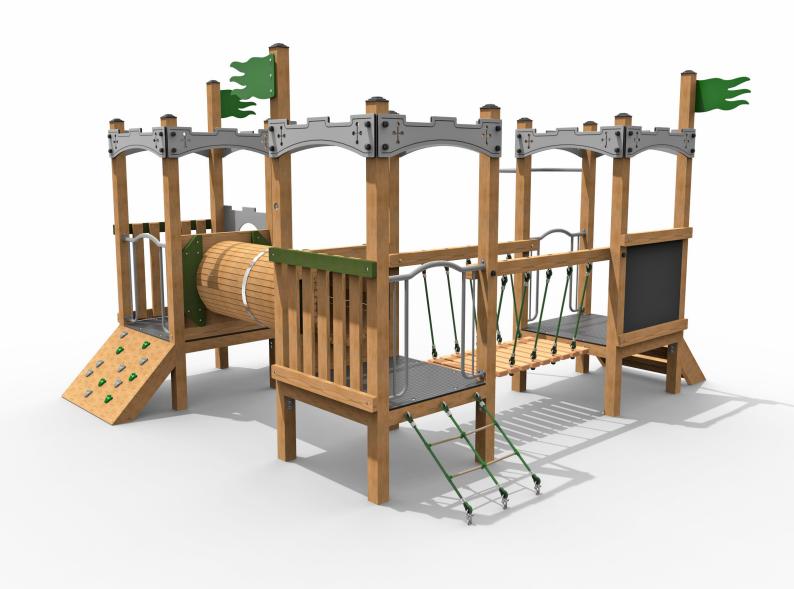

## PCAS07 - Carisbrooke Play Castle

## **Product Features**

- Laminated and tanalised redwood timber.
- Steel cored ropes.
- Zinc plated & stainless steel fixings.
- Moulded HDPE Slide.

- Large size professional handgrips.
- Steel fireman's pole.
- Great for encouraging physical activity.