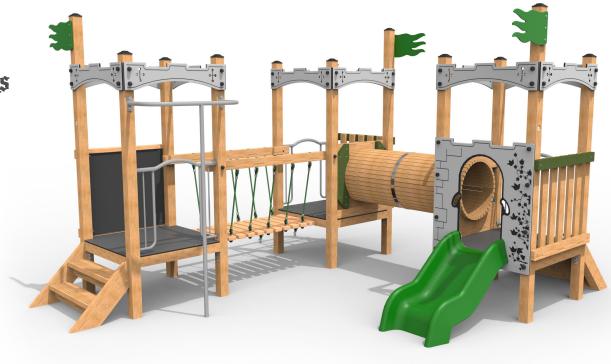

## PCAS07 - Carisbrooke Play Castle

## **Product Features**

- Laminated and tanalised redwood timber.
- Steel cored ropes.
- Zinc plated & stainless steel fixings.
- Moulded HDPE Slide.

- Large size professional handgrips.
- Steel fireman's pole.
- Great for encouraging physical activity.