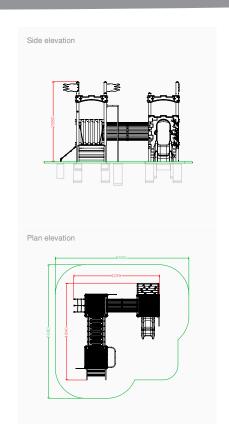

## **Product Information**

Intended Age Range

Free Fall Height

Minimum Surfacing Area (if applicable)

Minimum Space Required (length x width)

 $Dimension \ of \ Largest \ Part \ (length \ x \ width)$ 

Mass of Heaviest Part (Kg)

Wheelchair Accessible

Spare Part Availability

Minimum persons required for assembly

Under 5 5 - 7 7 - 11 11 - 16 Over 10

600mm

39.0m²

6680mm x 6680mm

2200mm x 700mm

32.00

No

2-4 Weeks

3