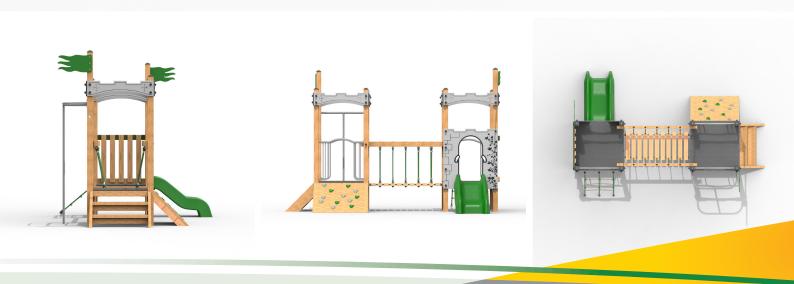

## PCAS06 - Croft Play Castle

## **Product Features**

- Laminated and tanalised redwood timber.
- Steel cored ropes.
- Zinc plated & stainless steel fixings.
- Molded HDPE Slide.

- Large size professional handgrips.
- Steel fireman's pole.
- Great for encouraging physical activity.