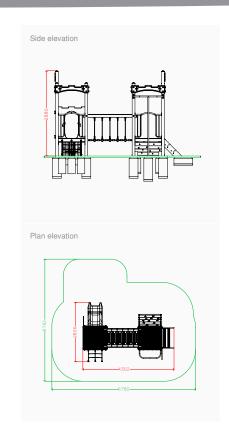

## **Product Information**

Intended Age Range

Free Fall Height

Minimum Surfacing Area (if applicable)

Minimum Space Required (length x width)

Dimension of Largest Part (length x width)

Mass of Heaviest Part (Kg)

Wheelchair Accessible

Spare Part Availability

Minimum persons required for assembly

Under 5 5 - 7 7 - 11 11 - 16 Over 10

600mm

32.38m²

6780mm x 5762mm

2200mm x 700mm

32.00

No

2-4 Weeks

3