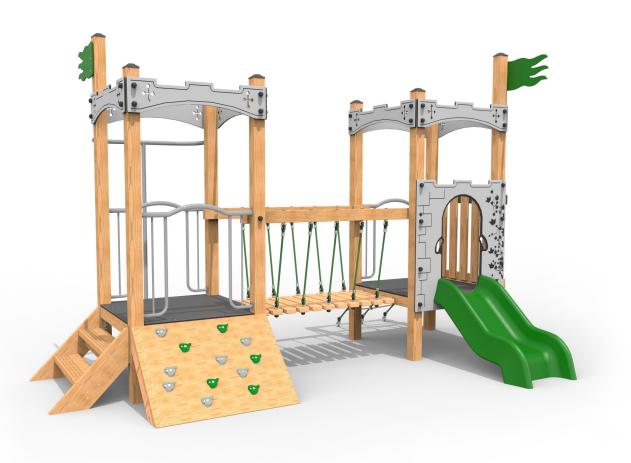

## PCAS06 - Croft Play Castle

## **Product Features**

- Laminated and tanalised redwood timber.
- Steel cored ropes.
- Zinc plated & stainless steel fixings.
- Molded HDPE Slide.

- Large size professional handgrips.
- Steel fireman's pole.
- Great for encouraging physical activity.