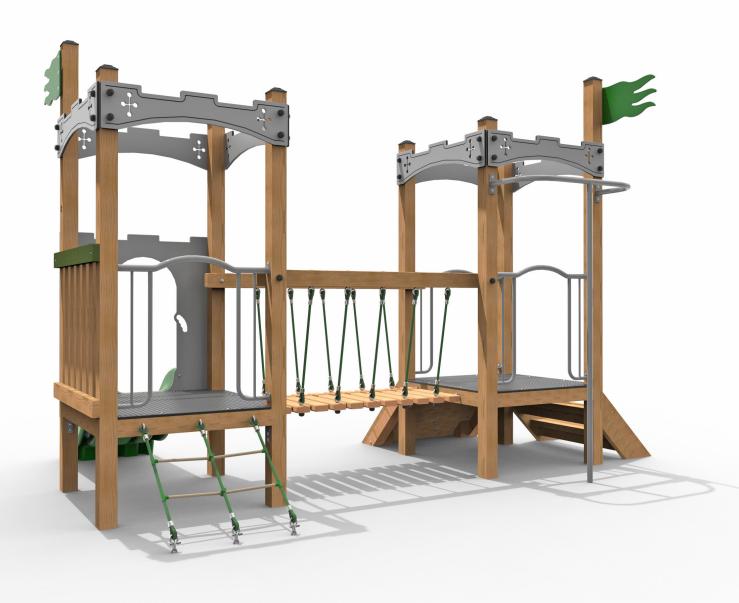

## PCAS06 - Croft Play Castle

## **Product Features**

- Laminated and tanalised redwood timber.
- Steel cored ropes.
- Zinc plated & stainless steel fixings.
- Molded HDPE Slide.

- Large size professional handgrips.
- Steel fireman's pole.
- Great for encouraging physical activity.