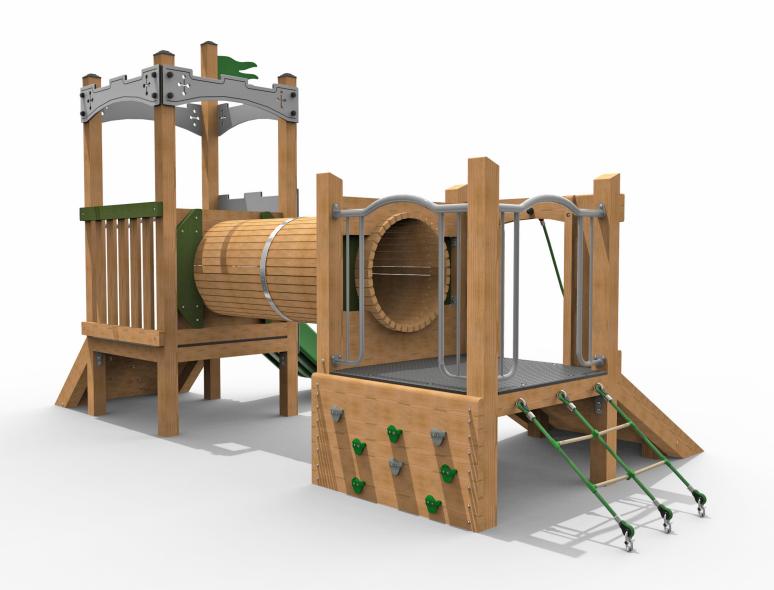

## **PCAS05 - Lewes Play Castle**

## **Product Features**

- Laminated and tanalised redwood
  timber.
- Steel cored ropes.
- Zinc plated & stainless steel fixings.
- Moulded HDPE Slide.

- Large size professional handgrips.
- Timber tunnel.

Plan elevation

Ξ

SPPLAY

ESP, Eastham Place, Burnley, Lancashire BB11 3DA Tel: (01282) 43 44 45 Email: info@espplay.co.uk Information correct at 7 September 2023 3:56 pm © ESP Scotland Ltd 2017