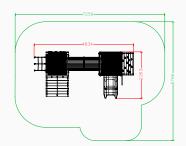

- Large size professional handgrips.
- Timber tunnel.

Plan elevation

Ξ

SPPLAY

ESP, Eastham Place, Burnley, Lancashire BB11 3DA Tel: (01282) 43 44 45 Email: info@espplay.co.uk Information correct at 7 September 2023 3:56 pm © ESP Scotland Ltd 2017