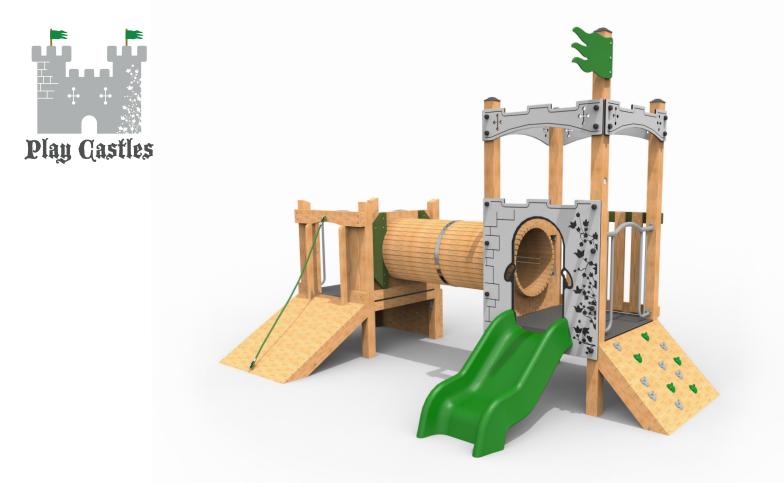

## **PCAS05 - Lewes Play Castle**

## **Product Features**

- Laminated and tanalised redwood
  timber.
- Steel cored ropes.
- Zinc plated & stainless steel fixings.
- Moulded HDPE Slide.

- Large size professional handgrips.
- Timber tunnel.

Plan elevation

Ξ

SPPLAY

ESP, Eastham Place, Burnley, Lancashire BB11 3DA Tel: (01282) 43 44 45 Email: info@espplay.co.uk Information correct at 7 September 2023 3:56 pm © ESP Scotland Ltd 2017