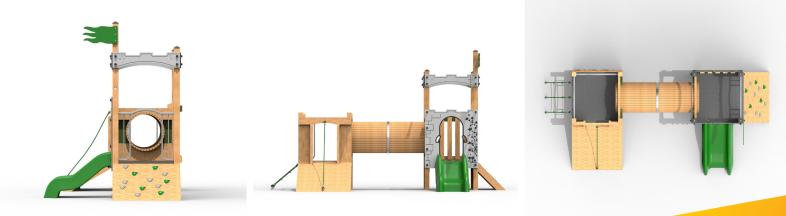

## **PCAS05 - Lewes Play Castle**

## **Product Features**

- Laminated and tanalised redwood
  timber.
- Steel cored ropes.
- Zinc plated & stainless steel fixings.
- Moulded HDPE Slide.

- Large size professional handgrips.
- Timber tunnel.

Plan elevation

Ξ

SPPLAY

ESP, Eastham Place, Burnley, Lancashire BB11 3DA Tel: (01282) 43 44 45 Email: info@espplay.co.uk Information correct at 7 September 2023 3:56 pm © ESP Scotland Ltd 2017