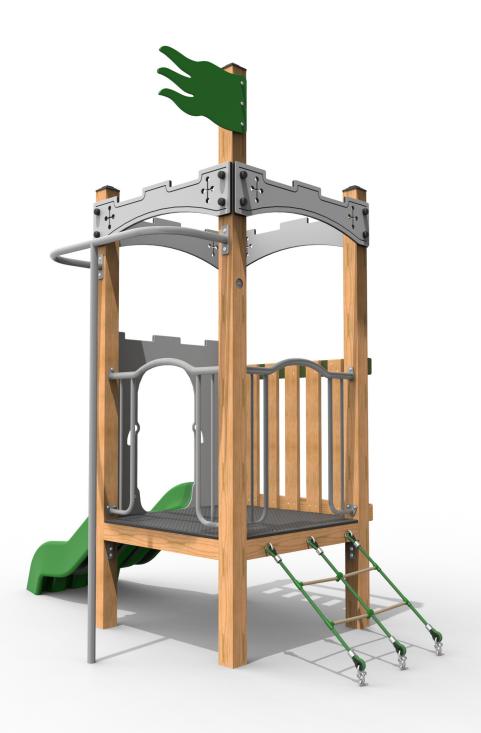

## PCAS02 - Peveril Play Castle

## **Product Features**

- Laminated and tanalised redwood timber.
- Zinc plated & stainless steel fixings.
- Steel cored ropes.
- Large size professional handgrips.
- Great for encouraging physical activity.

## **Product Information**

Intended Age Range

Free Fall Height

Minimum Surfacing Area (if applicable)

Minimum Space Required (length x width)

Dimension of Largest Part (length x width)

Mass of Heaviest Part (Kg)

Wheelchair Accessible

Spare Part Availability

Minimum persons required for assembly

600mm 22.40m<sup>2</sup> 6294mm x 4090mm 2940mm x 1045mm x 425mm 10.00 No

2-4 Weeks

3

Side elevation

Plan elevation