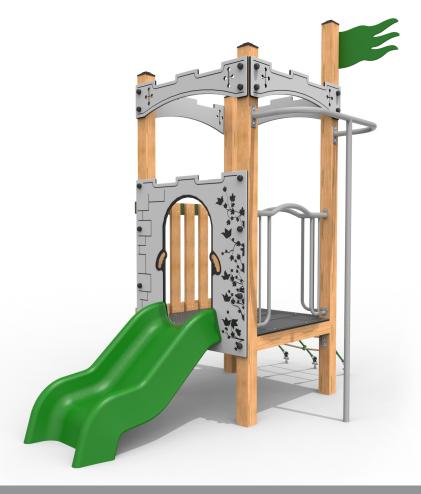

## PCAS02 - Peveril Play Castle

## **Product Features**

- Laminated and tanalised redwood timber.
- Zinc plated & stainless steel fixings.
- Steel cored ropes.
- Large size professional handgrips.
- Great for encouraging physical activity.

## **Product Information**

Intended Age Range

Free Fall Height

Minimum Surfacing Area (if applicable)

Minimum Space Required (length x width)

Dimension of Largest Part (length x width)

Mass of Heaviest Part (Kg)

Wheelchair Accessible

Spare Part Availability

Minimum persons required for assembly

600mm 22.40m<sup>2</sup> 6294mm x 4090mm 2940mm x 1045mm x 425mm 10.00 No

2-4 Weeks

3

Side elevation

Plan elevation