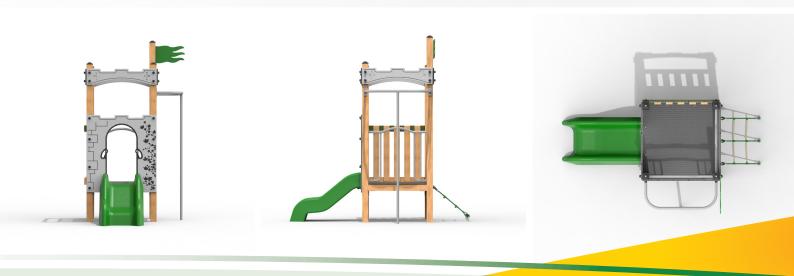

Wheelchair Accessible

Spare Part Availability

Minimum persons required for assembly

600mm 22.40m<sup>2</sup> 6294mm x 4090mm 2940mm x 1045mm x 425mm 10.00 No

2-4 Weeks

3

Side elevation

Plan elevation