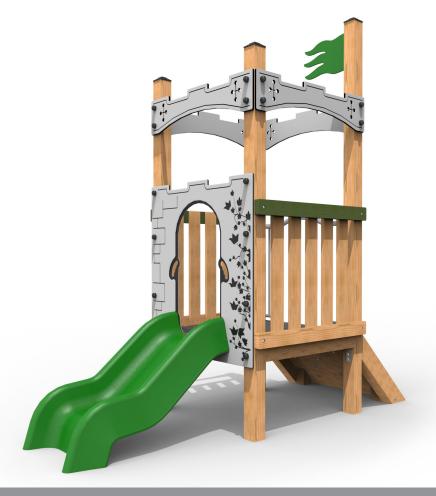

## PCAS01 - Dalton Play Castle

## **Product Features**

- Laminated and tanalised redwood timber.
- Zinc plated & stainless steel fixings.
- Steel cored ropes.
- Large size professional handgrips.
- Great for encouraging physical activity.