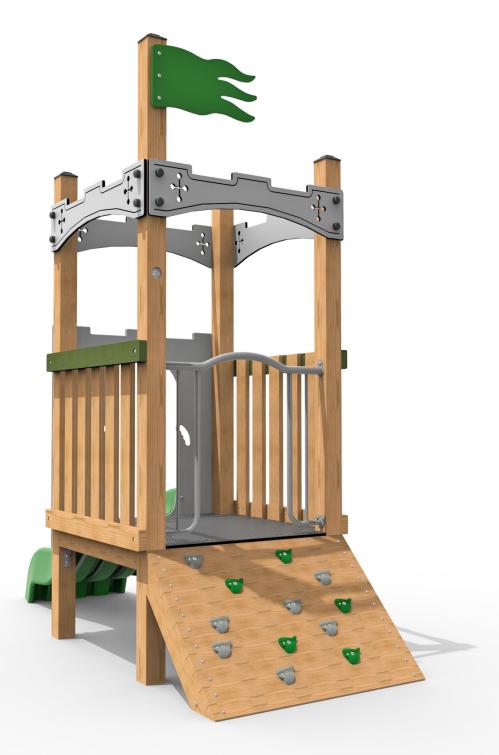

## PCAS01 - Dalton Play Castle

## **Product Features**

- Laminated and tanalised redwood timber.
- Zinc plated & stainless steel fixings.
- Steel cored ropes.
- Large size professional handgrips.
- Great for encouraging physical activity.