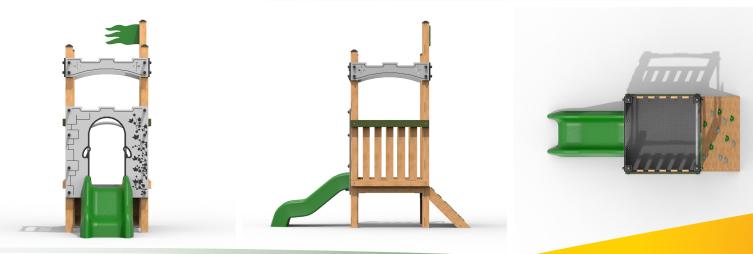

## PCAS01 - Dalton Play Castle

## **Product Features**

- Laminated and tanalised redwood timber.
- Zinc plated & stainless steel fixings.
- Steel cored ropes.
- Large size professional handgrips.
- Great for encouraging physical activity.