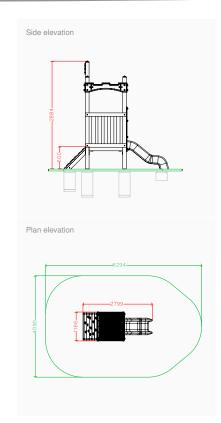

## **Product Information**

Intended Age Range

Free Fall Height

Minimum Surfacing Area (if applicable)

Minimum Space Required (length x width)

Dimension of Largest Part (length x width)

Mass of Heaviest Part (Kg)

Wheelchair Accessible

Spare Part Availability

Minimum persons required for assembly

22.40m<sup>2</sup>

6294mm x 4090mm

2940mm x 1045mm x 425mm

10.00

No