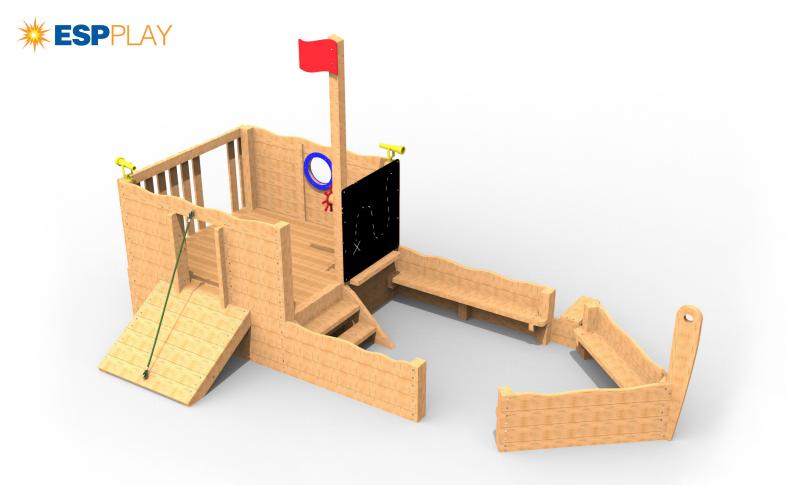

## **PBOAT02 - Play Boat - Spirit**

## **Product Features**

- Tanalised redwood timber.
- Zinc plated and stainless steel fixings.
- HDPE Ships wheel and flag.
- PVC Shade.
- Handgrips.

Minimum persons required for assembly

Spare Part Availability

- Porthole.
- Climbing ramp.
- Great for encouraging imaginative play.