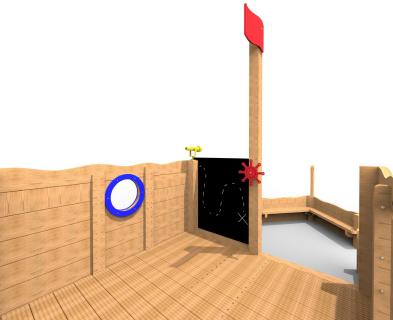

## **Product Features**

- Tanalised redwood timber.
- Zinc plated and stainless steel fixings.
- HDPE Ships wheel and flag.
- PVC Shade.
- Handgrips.

Minimum persons required for assembly

Spare Part Availability

- Porthole.
- Climbing ramp.
- Great for encouraging imaginative play.