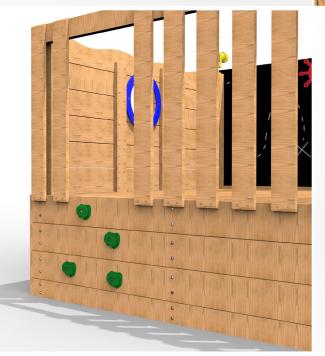

Minimum persons required for assembly

Spare Part Availability

- Porthole.
- Climbing ramp.
- Great for encouraging imaginative play.

## Side elevation

Plan elevation

ESP, Eastham Place, Burnley, Lancashire BB11 3DA Tel: (01282) 43 44 45 Email: info@espplay.co.uk