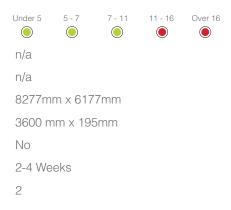

## **Product Information**

Intended Age Range Free Fall Height Minimum Surfacing Area (if applicable) Minimum Space Required (length x width) Dimension of Largest Part (length x width) Wheelchair Accessible

Minimum persons required for assembly

Spare Part Availability

- Porthole.
- Climbing ramp.
- Great for encouraging imaginative play.