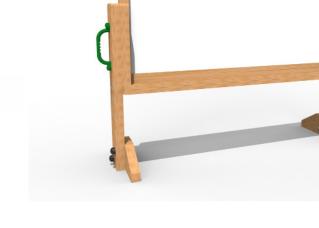

playground specialists

various materials such as water, sand

Removable top can be mounted in our

Easel Frame for further play value.

and mud.

Side elevation

Fixed bung for easy drainage

ESP, Eastham Place, Burnley, Lancashire BB11 3DA Tel: (01282) 43 44 45 Email: info@espplay.co.uk