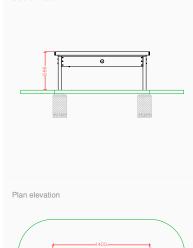

playground specialists

various materials such as water, sand

Removable top can be mounted in our

Easel Frame for further play value.

and mud.

Side elevation

Fixed bung for easy drainage

ESP, Eastham Place, Burnley, Lancashire BB11 3DA Tel: (01282) 43 44 45 Email: info@espplay.co.uk