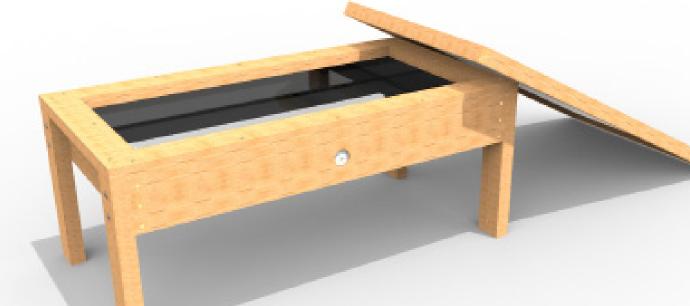

## MISC091 - Messy Table with Dry Wipe Top

## **Product Features**

- Tanalised redwood timber.
- Zinc plated fixings.
- Removable and reversible dry-wipe table top.
- Polycarbonate tray can be filled with

playground specialists

various materials such as water, sand

Removable top can be mounted in our

Easel Frame for further play value.

and mud.

Side elevation

Fixed bung for easy drainage

ESP, Eastham Place, Burnley, Lancashire BB11 3DA Tel: (01282) 43 44 45 Email: info@espplay.co.uk

Removable top can be mounted in our Easel Frame when not in use.