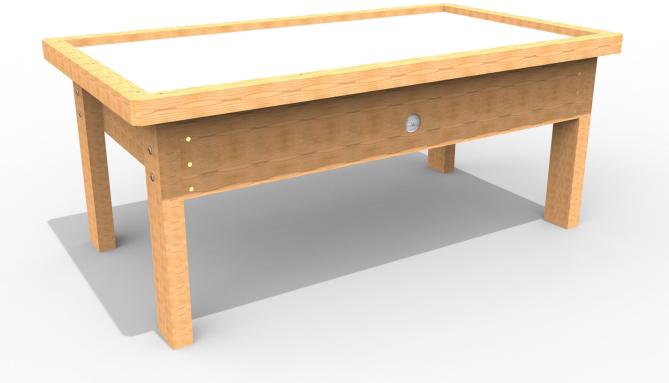

## MISC091 - Messy Table with Dry Wipe Top

## **Product Features**

- Tanalised redwood timber.
- Zinc plated fixings.
- Removable and reversible dry-wipe table top.
- Polycarbonate tray can be filled with