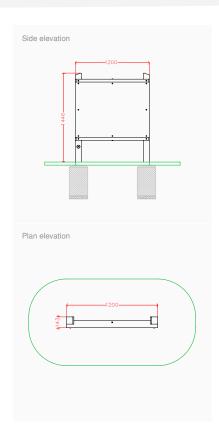

## **Product Information**

Intended Age Range
Free Fall Height
Minimum Surfacing Area (if applicable)
Minimum Space Required (length x width)
Dimension of Largest Part (length x width)

Mass of Heaviest Part (Kg) Wheelchair Accessible

Spare Part Availability

Minimum persons required for assembly

n/a n/a 2000mm x 95mm 9.12 Yes 2-4 Weeks

n/a

ESP, Eastham Place, Burnley, Lancashire BB11 3DA Tel: (01282) 43 44 45 Email: info@espplay.co.uk