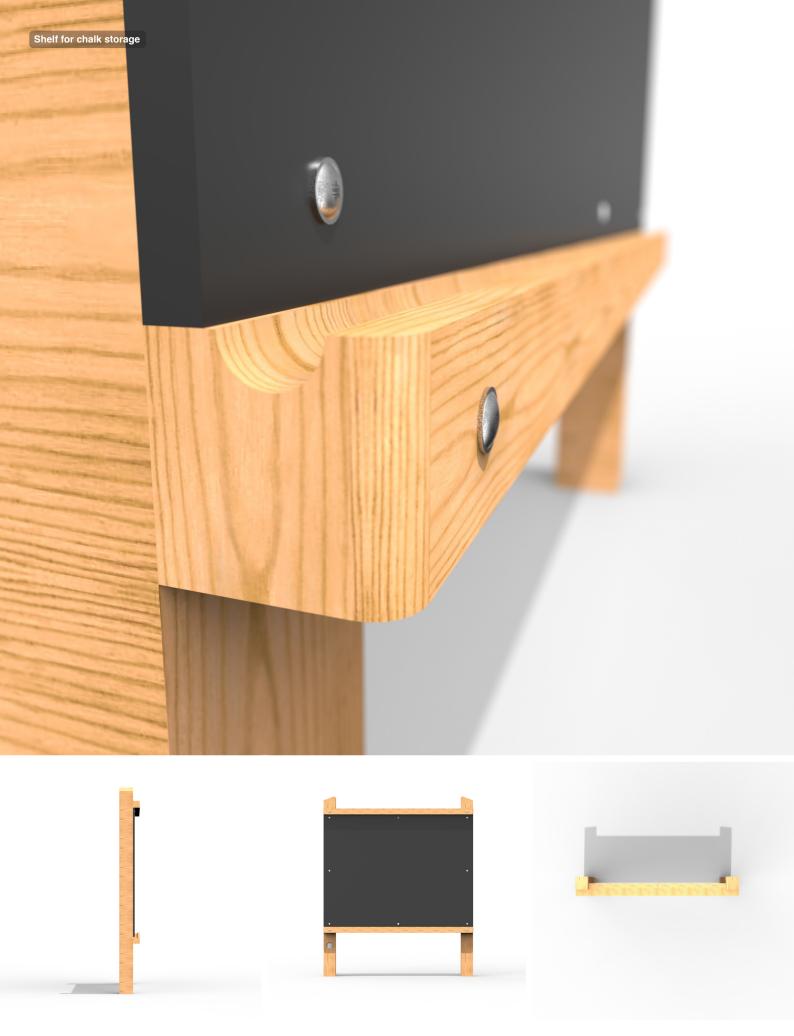

## **Product Features**

- Tanalised redwood timber.
- Zinc plated fixings.
- All-weather blackboard.
- Also available wall mounted.