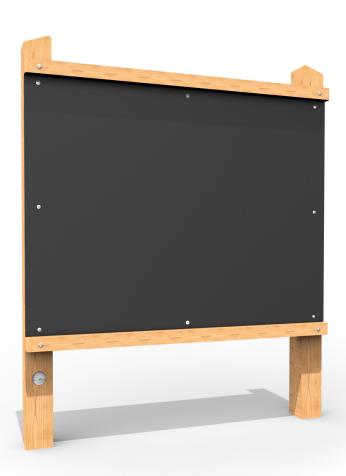

## MISC009 - Blackboard - Post Mounted

## **Product Features**

- Tanalised redwood timber.
- Zinc plated fixings.
- All-weather blackboard.
- Also available wall mounted.