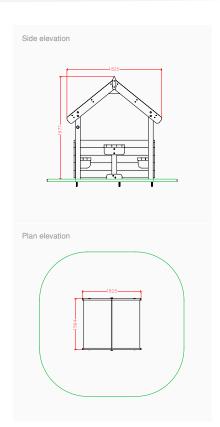

## **Product Information**

Intended Age Range Free Fall Height n/a Minimum Surfacing Area (if applicable) n/a Minimum Space Required (length x width) 1825mm x 1594mm Dimension of Largest Part (length x width) 1500mm x 1110mm 14.38 Mass of Heaviest Part (Kg) Wheelchair Accessible No Spare Part Availability 2-4 Weeks Minimum persons required for assembly