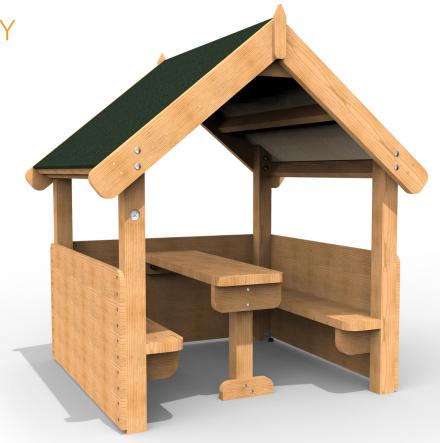

## IF055 - Playhut (Natural)

## **Product Features**

- Laminated and tanalised redwood timber.
- Zinc plated and stainless steel fixings.
- Integrated table
- Integrated seating
- Great for encouraging role play and social interaction