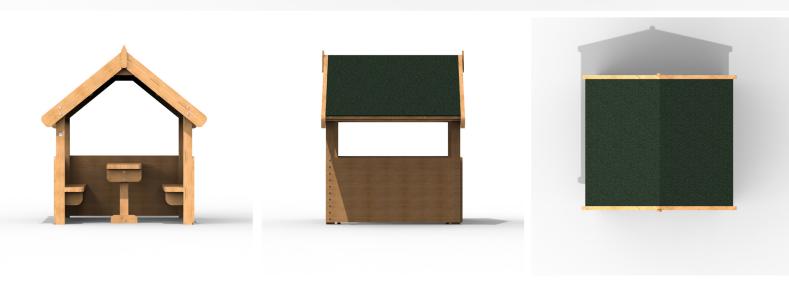

## IF055 - Playhut (Natural)

## **Product Features**

- Laminated and tanalised redwood timber.
- Zinc plated and stainless steel fixings.
- Integrated table
- Integrated seating
- Great for encouraging role play and social interaction