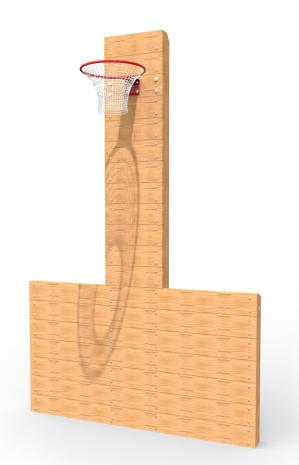

## AF027 - Wooden Multigoal - 2.6m Hoop Height

## **Product Features**

- Tanalised redwood timber.
- Zinc plated fixings.
- Heavy duty steel basketball hoop
- Great for encouraging physical activity and ball games.