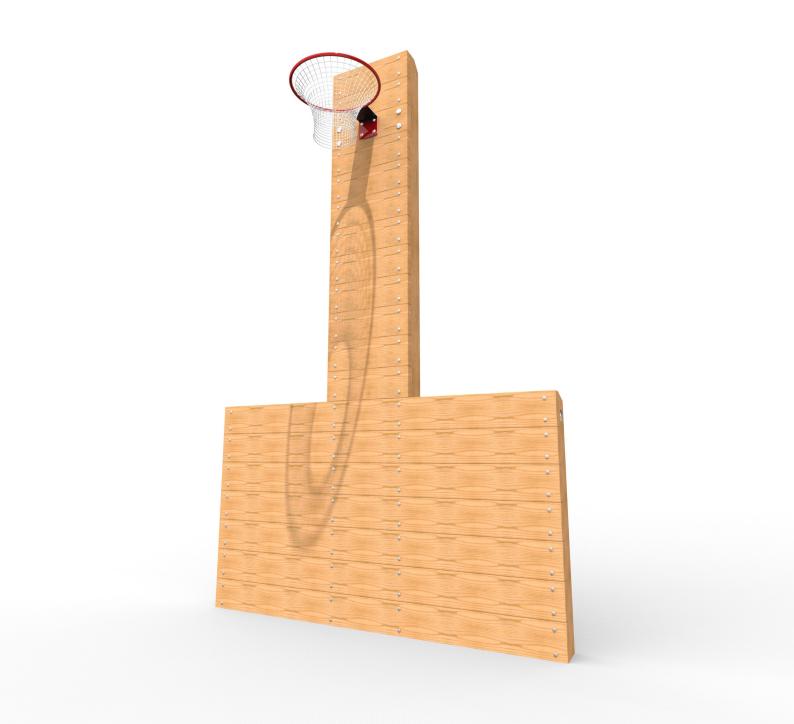

## AF027 - Wooden Multigoal - 2.6m Hoop Height

## **Product Features**

- Tanalised redwood timber.
- Zinc plated fixings.
- Heavy duty steel basketball hoop
- Great for encouraging physical activity and ball games.