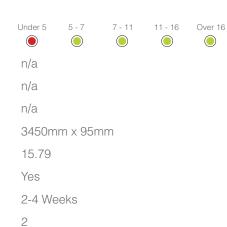

## **Product Information**

| Intended Age Range                         |
|--------------------------------------------|
| Free Fall Height                           |
| Minimum Surfacing Area (if applicable)     |
| Minimum Space Required (length x width)    |
| Dimension of Largest Part (length x width) |
| Mass of Heaviest Part (Kg)                 |
| Wheelchair Accessible                      |
| Spare Part Availability                    |
| Minimum persons required for assembly      |