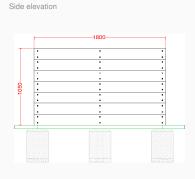

## **Product Information**

| Intended Age Range                         | Under 5        | 5 - 7 | 7 - 11 | 11 - 16 | Over 16 |
|--------------------------------------------|----------------|-------|--------|---------|---------|
| Free Fall Height                           | n/a            |       |        |         |         |
| Minimum Surfacing Area (if applicable)     | n/a            |       |        |         |         |
| Minimum Space Required (length x width)    | n/a            |       |        |         |         |
| Dimension of Largest Part (length x width) | 1800mm x 145mm |       |        |         |         |
| Mass of Heaviest Part (Kg)                 | 5.23           |       |        |         |         |
| Wheelchair Accessible                      | No             |       |        |         |         |
| Spare Part Availability                    | 2-4 Weeks      |       |        |         |         |
| Minimum persons required for assembly      | 2              |       |        |         |         |