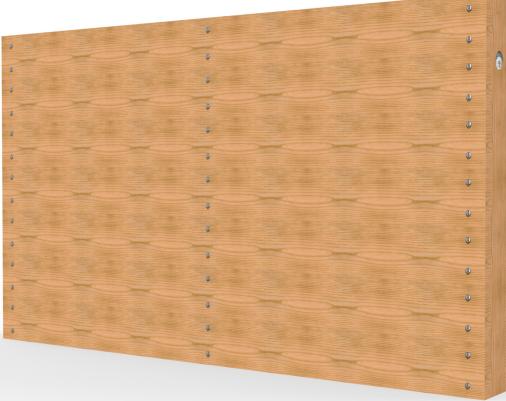

## AF003 - Ball Wall - Double Sided

## **Product Features**

- Tanalised redwood timber.
- Zinc plated fixings.
- Double sided.
- Great for encouraging physical activity and ball games.