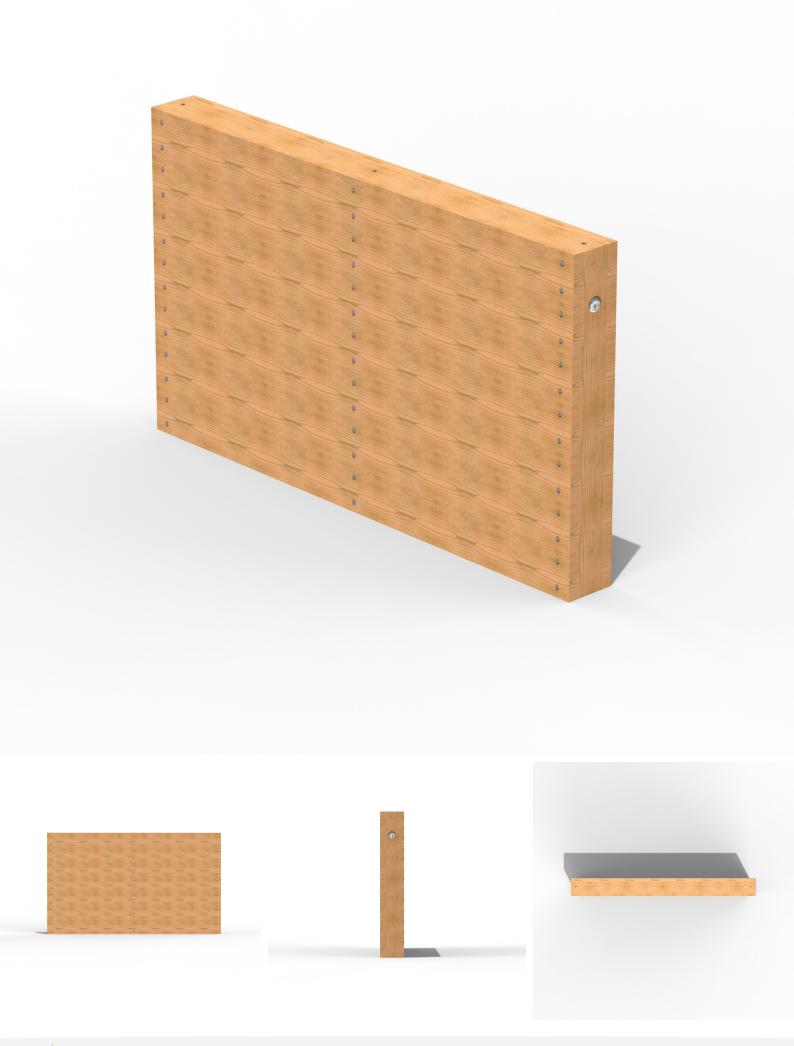

## AF003 - Ball Wall - Double Sided

## **Product Features**

- Tanalised redwood timber.
- Zinc plated fixings.
- Double sided.
- Great for encouraging physical activity and ball games.